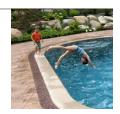

#### THE STRONGER CHOICE

Three times the thickness of natural stone, Umbriano is stronger than most natural stone alternatives. This means it will continue to look beautiful for years to come, even in high traffic areas.