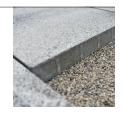

#### **COOLER TO THE TOUCH**

With a Solar Reflectivity Index averaging 39 (except for Midnight Sky), Umbriano remains comfortable to walk on in bare feet, even on hot summer days.