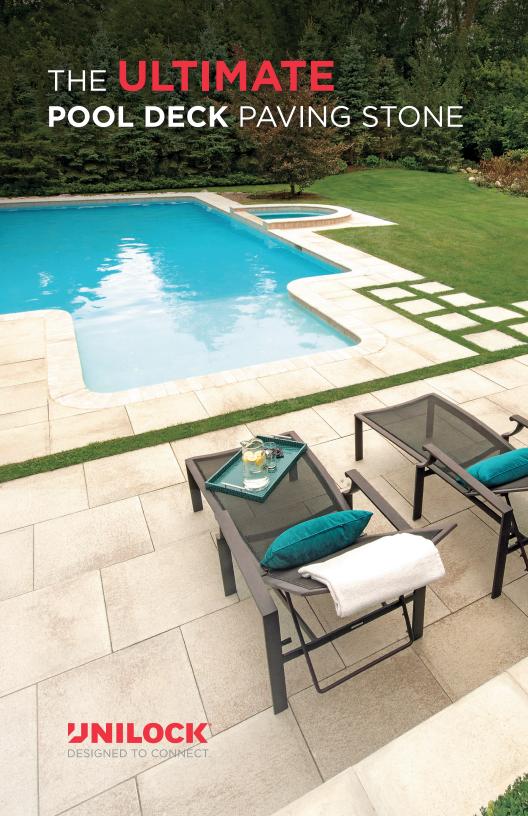

#### **NON-SLIP SURFACE**

Umbriano has the appearance of natural granite and offers a safe, non-slip surface, even when wet. It's a safer choice than other pavers and sealed stamped concrete, which can be very slippery.