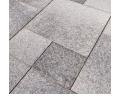

#### **NON-SLIP SURFACE**

Umbriano has the appearance of natural granite and offers a safe, non-slip surface, even when wet. It's a safer choice than other pavers and sealed stamped concrete, which can be very slippery.

#### THE STRONGER CHOICE

Three times the thickness of natural stone, Umbriano is stronger than most natural stone alternatives. This means it will continue to look beautiful for years to come, even in high traffic areas.