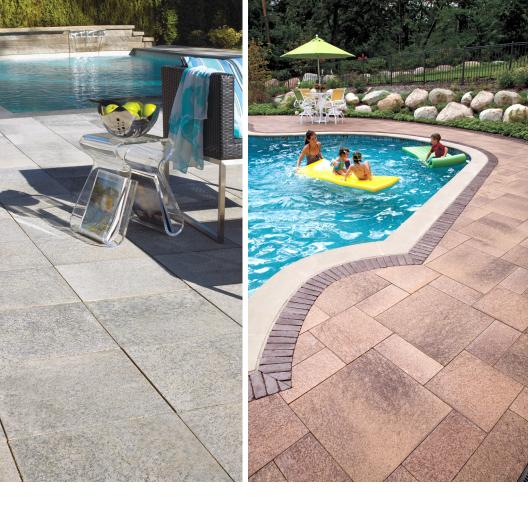

# **DESIGNING A POOL DECK?**

# Build it with UMBRIANO

A well planned pool deck can make all the difference, so when designing your next pool project, be sure to use the **ultimate pool deck paying stone.** 

#### **NON-SLIP SURFACE**

Umbriano has the appearance of natural granite and offers a safe, non-slip surface, even when wet. It's a safer choice than other pavers and sealed stamped concrete, which can be very slippery.

#### THE STRONGER CHOICE

Three times the thickness of natural stone, Umbriano is stronger than most natural stone alternatives. This means it will continue to look beautiful for years to come, even in high traffic areas.

#### **COOLER TO THE TOUCH**

With a Solar Reflectivity Index averaging 39 (except for Midnight Sky), Umbriano remains comfortable to walk on in bare feet, even on hot summer days.

## SPILL? NO PROBLEM!

Umbriano is a popular choice in cooking and eating areas, where spills are bound to occur, because it features EasyClean™ Stain Resistance, an integral surface protection that prevents stains and makes clean up easy.