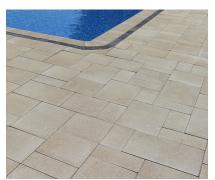

# **DESIGNING A POOL DECK?**

# Build it with UMBRIANO

A well planned pool deck can make all the difference, so when designing your next pool project, be sure to use the **ultimate pool deck paying stone.** 

#### **NON-SLIP SURFACE**

Umbriano has the appearance of natural granite and offers a safe, non-slip surface, even when wet. It's a safer choice than other pavers and sealed stamped concrete, which can be very slippery.

#### THE STRONGER CHOICE

Three times the thickness of natural stone, Umbriano is stronger than most natural stone alternatives. This means it will continue to look beautiful for years to come, even in high traffic areas.