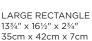

LARGE RECTANGLE 21<sup>1</sup>/<sub>4</sub>" x 14<sup>1</sup>/<sub>8</sub>" x 2<sup>3</sup>/<sub>8</sub>" 54cm x 36cm x 6cm

 $14^{1}/8'' \times 14^{1}/8'' \times 2^{3}/8''$ 36cm x 36cm x 6cm

SMALL RECTANGLE  $7^1/_{16}$ " x  $14^1/_8$ " x  $2^3/_8$ " 18cm x 36cm x 6cm