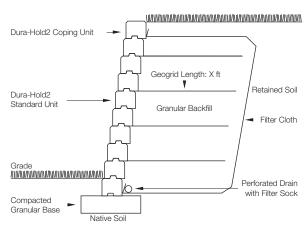

Notes: Sold in full bundles only. All measurements are nominal. Important: Textured surfaces require a buffer between the plate compactor and the paver surface to prevent scuffing. 6cm product is not intended for vehicular applications. \*8cm Thickness also available for special order - lead time required. Please contact Uniock for more information.