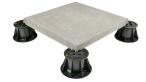

### PORCELAIN TILE

|                                 | Unit       |       | SqFt Per |        | Boxes  | Units | s Per |      | Lbs Per |       |
|---------------------------------|------------|-------|----------|--------|--------|-------|-------|------|---------|-------|
| Stones & Bundling               | Thickness  | Unit  | Box      | Crate  | /Crate | Box   | Crate | SqFt | Box     | Crate |
|                                 |            |       |          |        |        |       |       |      |         |       |
| Arbor (40 x 80cm) 16" x 32      | .75" (2cm) | 3.445 | 6.89     | 165.36 | 24     | 2     | 48    | 9.04 | 62.3    | 1,541 |
| LaScala (40 x 80cm) 16" x 32    | .75" (2cm) | 3.445 | 6.89     | 165.36 | 24     | 2     | 48    | 9.04 | 62.3    | 1,541 |
| Dolomiti (40 x 120cm) 16" x 48" | .75" (2cm) | 5.17  | 5.17     | 279.18 | 54     | 1     | 54    | 9    | 47.30   | 2,800 |
| Epokal (40 x 80cm) 16" x 32     | .75" (2cm) | 3.445 | 6.89     | 165.36 | 24     | 2     | 48    | 9.04 | 62.3    | 1,541 |
| Gotham (60 x 60cm) 24" x 24"    | .75" (2cm) | 3.875 | -        | 255.76 | -      | -     | 66    | 9.23 | -       | 2,360 |
| Travstone (60 x 60cm) 24" x 24" | .75" (2cm) | 3.875 | -        | 255.76 | -      | -     | 66    | 9.23 | -       | 2,360 |

Notes: **Stock items sold in full crates or by the piece. Special order items sold in full crates only.** Product is shipped on a refundable skid. For pedestal applications, please contact your Unilock Territory Manager.