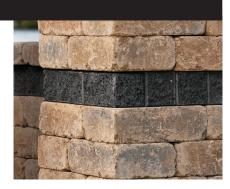

### BRUSSELS BLOCK®

COFFEE CREEK

LIMESTONE

SANDSTONE

SIERRA

XL STONE 81/4" x 133/4" x 23/4" 20.8cm x 34.8cm x 7cm

STANDARD STONE 61/8" x 81/4" x 23/4" 17.3cm x 20.8cm x 7cm

HALF STONE 4½" x 6½" x 2¾" 10.4cm x 17.3cm x 7cm