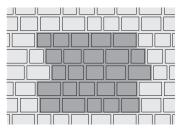

Notes: Sold in full bundles only. Product is shipped on skids. Read the Polymeric Sand advisory on Page 46. Important: Textured surfaces require a buffer between the plate compactor and the paver surface to prevent scuffing. All measurements are nominal.