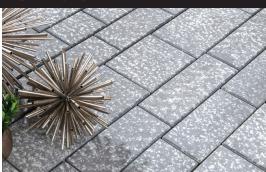

### ARTLINE™

BIRCH

**PLATINUM** 

WALNUT

#### ANTIQUED FINISH NEW FOR 2019

**TECHNICAL ADVANTAGE** 

EasyClean™ Stain Resistance - CF 90

An integral surface protection that allows for easier cleanup of spills when they happen, and before a stain can develop.

STEEL MOUNTAIN

To create a one-of-a-kind custom look. Artline is also available in the finish below: