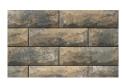

### BEACON HILL™ CLASSIC

Important: Textured surfaces require a buffer between the plate compactor and the paver surface to prevent scuffing.

SIERRA

CLASSIC

**GRANITE** 

RIVER

 $21^{1}/_{4}$ " x  $14^{1}/_{8}$ " x  $2^{3}/_{8}$ " 54cm x 36cm x 6cm

14<sup>1</sup>/<sub>8</sub>" x 14<sup>1</sup>/<sub>8</sub>" x 2<sup>3</sup>/<sub>8</sub>" 36cm x 36cm x 6cm

SMALL RECTANGLE  $7^{1}/_{16}$ " x  $14^{1}/_{8}$ " x  $2^{3}/_{8}$ " 18cm x 36cm x 6cm

|                   | Unit      |        | SqF   | t Per   |       | Per B  | undle    | Sol  | ldier LnFt | Per    | Sa   | ilor LnFt | per    |      | Units Per |        |       | Lbs Per |        |
|-------------------|-----------|--------|-------|---------|-------|--------|----------|------|------------|--------|------|-----------|--------|------|-----------|--------|-------|---------|--------|
| Stones & Bundling | Thickness | Bundle | Layer | Section | Stone | Layers | Sections | SqFt | Section    | Bundle | SqFt | Section   | Bundle | SqFt | Section   | Bundle | Layer | Section | Bundle |
|                   |           |        |       |         |       |        |          |      |            |        |      |           |        |      |           |        |       |         |        |
| Random Bundle     |           | 93.62  | -     | -       | -     | 9      | -        | -    | -          | -      | -    | -         | -      | -    | -         | 72     | 281   | -       | 2,530  |
| Large Rectangle   | 2%" (6cm) | -      | -     | -       | -     | -      | -        | -    | -          | -      | -    | -         | -      | -    | -         | 18     | -     | -       | -      |
| Small Rectangle   | 2%" (6cm) | -      | -     | -       | -     | -      | -        | -    | -          | -      | -    | -         | -      | -    | -         | 27     | -     | -       | -      |
| Square            | 2%" (6cm) | -      | -     | -       | -     | -      | -        | -    | -          | -      | -    | -         | -      | -    | -         | 27     | -     | -       | -      |