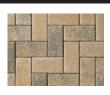

### CAMELOT™ & TUMBLED CAMELOT™

SIERRA CLASSIC & TUMBLED

RIVER CLASSIC & TUMBLED CLASSIC FINISH FINISH

COFFEE CREEK

GRANITE CLASSIC FINISH **NEW FOR 2019** 

LARGE RECTANGLE 6" x 9" x 2<sup>3</sup>/<sub>8</sub>" 15cm x 22.5cm x 6cm

SQUARE  $6'' \times 6'' \times 2^3/8''$ 15cm x 15cm x 6cm

|                   | Unit        |        | SqF   | t Per   |       | Per B  | undle    | Sol   | dier LnFt | Per    | Sa    | ilor LnFt | per    |      | Units Per | •      |       | Lbs Per |        |
|-------------------|-------------|--------|-------|---------|-------|--------|----------|-------|-----------|--------|-------|-----------|--------|------|-----------|--------|-------|---------|--------|
| Stones & Bundling | Thickness   | Bundle | Layer | Section | Stone | Layers | Sections | SqFt  | Section   | Bundle | SqFt  | Section   | Bundle | SqFt | Section   | Bundle | Layer | Section | Bundle |
|                   |             |        |       |         |       |        |          |       |           |        |       |           |        |      |           |        |       |         |        |
| Rectangle         | 2%" (6cm)   | 98.91  | -     | -       | 0.412 | 8      | -        | 0.837 | 23.6      | 118.1  | 0.558 | -         | 177.2  | 2.43 | -         | 240    | -     | -       | 2,673  |
| Square            | 2¾" (6cm)   | 91.10  | -     | -       | 0.271 | 8      | -        | 0.551 | 23.6      | 165.4  | 0.551 | -         | 165.4  | 3.69 | -         | 336    | -     | -       | 2,454  |
| Rectangle *       | 31/8" (8cm) | 74.40  | -     | -       | 0.402 | -      | -        | 0.816 | -         | 91.2   | 0.544 | -         | 136.8  | 2.49 | -         | 185    | -     | -       | 2,610  |
| Square *          | 31/8" (8cm) | 81.20  | -     | -       | 0.276 | -      | -        | 0.561 | -         | 144.7  | 0.561 | -         | 144.7  | 3.62 | -         | 294    | -     | -       | 2,730  |