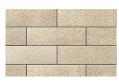

### BEACON HILL™ CLASSIC

Important: Textured surfaces require a buffer between the plate compactor and the paver surface to prevent scuffing.

SIERRA

CLASSIC

**GRANITE** 

RIVER

 $21^{1}/_{4}$ " x  $14^{1}/_{8}$ " x  $2^{3}/_{8}$ " 54cm x 36cm x 6cm

14<sup>1</sup>/<sub>8</sub>" x 14<sup>1</sup>/<sub>8</sub>" x 2<sup>3</sup>/<sub>8</sub>" 36cm x 36cm x 6cm

SMALL RECTANGLE  $7^{1}/_{16}$ " x  $14^{1}/_{8}$ " x  $2^{3}/_{8}$ " 18cm x 36cm x 6cm

|                   | Unit      |        | SqF   | t Per   |       | Per B  | undle    | Sol  | ldier LnFt | Per    | Sa   | ilor LnFt | per    |      | Units Per |        |       | Lbs Per |        |
|-------------------|-----------|--------|-------|---------|-------|--------|----------|------|------------|--------|------|-----------|--------|------|-----------|--------|-------|---------|--------|
| Stones & Bundling | Thickness | Bundle | Layer | Section | Stone | Layers | Sections | SqFt | Section    | Bundle | SqFt | Section   | Bundle | SqFt | Section   | Bundle | Layer | Section | Bundle |
|                   |           |        |       |         |       |        |          |      |            |        |      |           |        |      |           |        |       |         |        |
| Random Bundle     |           | 93.62  | -     | -       | -     | 9      | -        | -    | -          | -      | -    | -         | -      | -    | -         | 72     | 281   | -       | 2,530  |
| Large Rectangle   | 2%" (6cm) | -      | -     | -       | -     | -      | -        | -    | -          | -      | -    | -         | -      | -    | -         | 18     | -     | -       | -      |
| Small Rectangle   | 2%" (6cm) | -      | -     | -       | -     | -      | -        | -    | -          | -      | -    | -         | -      | -    | -         | 27     | -     | -       | -      |
| Square            | 2%" (6cm) | -      | -     | -       | -     | -      | -        | -    | -          | -      | -    | -         | -      | -    | -         | 27     | -     | -       | -      |