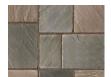

### BEACON HILL™ FLAGSTONE

#### **ENDURACOLOR**

BIRCH

SIERRA

PLATINUM

RIVER

XL UNIT 21 x 35 x 23/8" 53 x 88 x 6cm SOLD SEPARATELY

SLATE BLUE

WALNUT

LARGE RECTANGLE 21<sup>1</sup>/<sub>4</sub>" x 14<sup>1</sup>/<sub>8</sub>" x 2<sup>3</sup>/<sub>8</sub>" 54cm x 36cm x 6cm

 $14^{1}/8'' \times 14^{1}/8'' \times 2^{3}/8''$ 36cm x 36cm x 6cm

SMALL RECTANGLE  $7^1/_{16}$ " x  $14^1/_8$ " x  $2^3/_8$ " 18cm x 36cm x 6cm