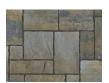

| -         | -      | -    | -         | 32     | -     | -       | -      |
| Unit F                      | 2¾" (7cm) | -      | -     | -       | -     | -      | -        | -    | -         | -      | -    | -         | -      | -    | -         | 16     | -     | -       | -      |
| Unit G                      | 2¾" (7cm) | -      | -     | -       | -     | -      | -        | -    | -         | -      | -    | -         | -      | -    | -         | 16     | -     | -       | -      |

Notes: Sold in full bundles only. Product is shipped on skids. All measurements are nominal. Read the Polymeric Sand advisory on Page 46. Important: Textured surfaces require a buffer between the plate compactor and the paver surface to prevent scuffing.

### AVANTE ASHLAR™

### **ENDURACOLOR**





RIVER

SIERRA



UNIT A 11<sup>1</sup>/<sub>2</sub>" x 19" x 2<sup>3</sup>/<sub>4</sub>"





11<sup>1</sup>/<sub>2</sub>" × 19" × 2<sup>3</sup>/<sub>4</sub>"

29.1cm x 48.5cm x 7cm 29.1cm x 48.5cm x 7cm 29.1cm x 48.5cm x 7cm 29.1cm x 48.5cm x 7cm



11<sup>1</sup>/<sub>2</sub>" x 19" x 2<sup>3</sup>/<sub>4</sub>"

tandom Bundle

|                   | Unit        |        | SqF   | t Per   |       | Per B  | Bundle   | Sol  | dier LnFt | Per    | Sa   | ilor LnFt | per    |      | Units Per | r      |       | Lbs Per |        |
|-------------------|-------------|--------|-------|---------|-------|--------|----------|------|-----------|--------|------|-----------|--------|------|-----------|--------|-------|---------|--------|
| Stones & Bundling | Thickness   | Bundle | Layer | Section