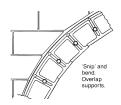

24" x 36" x 1/8" 600 x 900 x 22mm

NATURAL EDGE COPING 12" x 48" x 2" (12" x 36" x 2" - Winter Mist) 300mm x 1200mm x 50.8cm (300mm x 900mm x 50.8cm)

FULLNOSE COPING 12" x 48" x 2" (12" x 36" x 2" - Winter Mist) 300mm x 1200mm x 50.8cm (300mm x 900mm x 50.8cm)

PILLAR CAP 24" x 24 x 2" 600mm x 600mm x 50.8cm

|                                | Unit         | SqF   | t Per | LnF  | t Per | Units | s Per | Lbs         | Per      |
|--------------------------------|--------------|-------|-------|------|-------|-------|-------|-------------|----------|
| Stones & Bundling              | Thickness    | Crate | Stone | Unit | Crate | SqFt  | Crate | Unit        | Crate    |
|                                |              |       |       |      |       |       |       |             |          |
| 24" x 24"                      | .87" (2.2cm) | 160   | 4     | -    | -     | 0.26  | 40    | 46.28       | 1,851    |
| 24" x 36"                      | .87" (2.2cm) | 180   | 6     | -    | -     | 0.17  | 30    | 69.40       | 2,082    |
| Random Pack                    |              | 174   | 2-6   | -    | -     |       | 48    | 22.4 - 71.6 | 2,265    |
| 12" x 24"                      | .87" (2.2cm) | 22.6  | 2     | -    | -     | 0.52  | 12    | -           | -        |
| 18" x 24"                      | .87" (2.2cm) | 34.7  | 3     | -    | -     | 0.34  | 12    | -           | -        |
| 24" x 24"                      | .87" (2.2cm) | 46.5  | 4     | -    | -     | 0.26  | 12    | -           | -        |
| 24" x 36"                      | .87" (2.2cm) | 70.2  | 6     | -    | -     | 0.17  | 12    | -           | -        |
| 12: x 36" Coping (Winter Mist) | 2" (5cm)     | -     | -     | 3    | 90    | -     | 30    | 80.83       | 2,425    |
| 12" x 48" Coping               | 2" (5cm)     | -     | -     | 4    | 80    | -     | 20    | 105.8       | 2,116    |
| 12" x 48" Fullnose Coping      | 2" (5cm)     | -     | -     | 4    | 80    | -     | 20    | 105.8       | 2,116    |
| Pillar Cap - 24" x 24"         | 2" (5.1cm)   | -     | -     | -    | 14    | -     | -     | 136.69      | 1,913.66 |