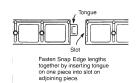

This symbol indicates that the product facilitates the flow of water from the surface into the joints and into the ground below.