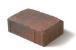

### COPTHORNE®

**BURGUNDY RED** 

**BURNT CLAY** 

OLD OAK

BURGUNDY RED/ BURNT CLAY/OLD OAK Sold Separately/ Blended on Site

BASALT

STEEL BLUE

STANDARD 2½" x 7½" x 2¾" 6.5cm x 20cm x 6cm