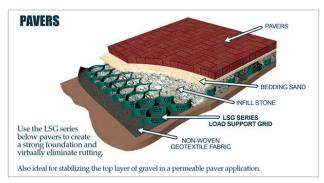

rete/clay pavers.
- Nail hole bosses are full-length cylinders. Hammer blows will not fracture or force nail heads through edging.
- $\bullet \text{ Also available in low profile for use with Rivenstone}^{\scriptscriptstyle\mathsf{TM}}, Yorkstone^{\scriptscriptstyle\mathsf{TM}} \text{ and natural stone materials}.$
- 1. SnapEdge
- 2. 10" Spiral Spike
- 3. Soil
- 4. Turf
- 5. Sand Jointed Paver
- 6. Sand Jetting Course
- 7. Aggregate Base
- 8. Compacted Subgrade





## **EDGE RESTRAINT (Continued)**

#### TIPS FOR QUICK AND EASY INSTALLATION WITHOUT PRE-PLANNING



Sharp Inside Corner



Gentle Outside Curves



Sharp Outside Corner



Gentle Inside Curves



Proper Wall Installation



Pieces Snap Together

#### LANDSCAPE BASE, FABRICS AND GRIDS



POLYBIND GATOR BASE

• 57.9 Sq.Ft./Pkg



#### CELL TEK 3" & 4" LOAD SUPPORT GRID

• 170 Sq.Ft./Pkg (9' x 24')



UNILOCK DRIVEGRID™ SYSTEM

• 120' x 13' Roll, 1,572 Sq.Ft./Roll 56 lb/Roll



#### **GATOR GRID**

- GG 30-30 (4' x 50') Biaxial Grid/ 16 rolls/box
- GG 30-30 (6' x 150') Biaxial Grid/ 20 rolls/pallet



#### **GATOR FABRIC**

- GF3.5 Non-Woven 3' x 100' 4 roll pkg
- GF3.5 Non-Woven 6' x 100' 12 roll pkg
- GF8 Polyspun (3' x 100') / 9 rolls/box

# **TOOLS & ACCESSORIES**



- Install up to 700 sq. ft. per hour!
- Access tight or narrow areas
- Eliminate the need for a forklift on site
- Reduce labor costs
- Reduce shoulder, hand & knee pain and injury
- Improve your bottom line

Contact your local rep for details



#### PISA2® LEVEL

Used for leveling Pisa2, Roman Pisa and Split'n Stack wall systems.

#### ATLANTIC