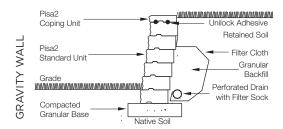

| 32.31 | 2,714  |

Notes: Maximum height - 48" (under optimum conditions). Higher walls can be achieved using geogrid reinforcement. Tapered units will allow for a minimum 5ft. outside radius. XL Tapered units allow for an 8ft. outside radius. \*\*12" Coping bundle has 7 double units of Closed-End coping. All measurements are nominal.

Unilock, through Risi Stone® Systems International, can provide preliminary site engineering for most commercial projects. Soils information, site drawings, and loading requirements are some of the information details required in order to provide this preliminary site engineering. Contact your local Unilock representative for details. Retaining wall engineering software is also available free of charge at www.unilock.com.

Internal Use Only, PS2 OH



Cross sections are examples, and must not be used for construction.



Cross sections are examples, and must not be used for construction.

#### RIVERCREST® WALL



#### **TECHNICAL ADVANTAGES**

#### Reala™ Surface Technology

Ultra-realistic textures cast from natural stone, brick and historic

COASTAL SLATE

BUFF





45cm x 23-25cm x 6cm



SHORT CORNER UNIT 15" x 9-10" x 2<sup>1</sup>/<sub>4</sub>" 37.5cm x 23-25cm x 6cm



JUMPER CORNER UNIT 12" x 9-10" x 4½' 31cm x 23-25cm x 11.4cm



RAPID PILLAR SYSTEM





STANDARD UNIT 2 12" x 9-10" x 2<sup>1</sup>/<sub>4</sub>" 31cm x 23-25cm x 6cm



Random Bundle

STANDARD UNIT 3 12" x 9-10" x 2<sup>1</sup>/<sub>4</sub>" 31cm x 23-25cm x 6cm



STANDARD UNIT 4 17" x 9-10" x 2<sup>1</sup>/<sub>4</sub>" 42.5cm x 23-25cm x 6cm

PILLAR UNIT 20"