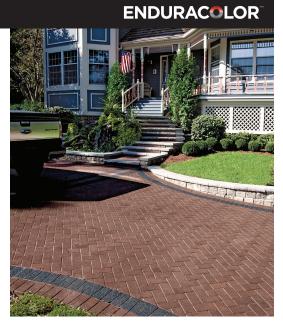

#### BETTER ENDURACOLOR

The refined surface of Unilock Enduracolor products is achieved with a two step manufacturing process that combines a base of coarser aggregates for a stronger foundation, with concentrated color and wear-resistant finer aggregates on top. This process protects the surface from the appearance of fading over time because the top layer prevents large, lighter color aggregates from ever showing through.