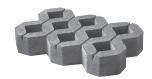

#### **GRANITO**<sup>T</sup> **ENDURACOLOR**

NOTTE

SABIA

81/8 x 71/2 x 23/41 22.5 x 18.8 x 7cm

6¾ x 4½ x 2¾"

17 x 12.5 x 7cm

103/8 x 47/8 x 23/4" 26 x 12.5 x 7cm

17<sup>3</sup>/<sub>4</sub> × 7<sup>1</sup>/<sub>2</sub> × 2<sup>3</sup>/<sub>4</sub>" 45 x 18.8 x 7cm

133/8 x 47/8 x 23/4"  $34 \times 12.5 \times 7$ cm

17¾ x 4½ x 2¾" 45 x 12.5 x 7cm

Random Bundle

HEX 8 x 8 x 2<sup>3</sup>/<sub>4</sub>" 20 x 20 x 7cm SOLD SEPARATELY

|                       | Unit      |        | SqF   | t Per   |       | Per B  | undle    | Sol  | dier LnFt | Per    | Sa   | ilor LnFt | per    |      | Units Per | r      |       | Lbs Per |        |
|-----------------------|-----------|--------|-------|---------|-------|--------|----------|------|-----------|--------|------|-----------|--------|------|-----------|--------|-------|---------|--------|
| Stones & Bundling     | Thickness | Bundle | Layer | Section | Stone | Layers | Sections | SqFt | Section   | Bundle | SqFt | Section   | Bundle | SqFt | Section   | Bundle | Layer | Section | Bundle |
|                       |           |        |       |         |       |        |          |      |           |        |      |           |        |      |           |        |       |         |        |
| Artline Random Bundle |           | 93.25  | 11.66 |         | 1.000 | 8      |          | -    | -         | -      | -    | -         | -      | 2.06 | -         | 192    | 373   | -       | 2,986  |
| Large 12.5            | 2¾" (7cm) | -      | -     | 0.451   | -     | -      |          |      | -         |        |      | -         | 2.22   |      | 32        | -      | -     | -       | -      |
| Large 18.75           | 2¾" (7cm) | -      | -     | 0.908   | -     | -      |          |      | -         | -      |      | -         | 1.10   |      | 16        | -      | -     | -       | -      |
| Medium 12.5           | 2¾" (7cm) | -      | -     | 0.353   | -     | -      |          |      | -         |        |      | -         | 2.83   |      | 32        | -      | -     | -       | -      |
| Medium 18.75          | 2¾" (7cm) | -      | -     | 0.681   | -     | -      |          |      | -         | -      |      | -         | 1.47   |      | 16        | -      | -     | -       | -      |
| Small 12.5            | 2¾" (7cm) | -      | -     | 0.227   | -     | -      |          |      | -         |        |      | -         | 4.40   |      | 32        | -      | -     | -       | -      |
| Small 18.75           | 2¾" (7cm) | -      | -     | 0.454   | -     | -      |          |      | -         | -      |      | -         | 2.20   |      | 32        | -      | -     | -       | -      |
| X-Large 12.5          | 2¾" (7cm) | -      | -     | 0.605   | -     | -      | -        |      | -         | -      |      | -         | 1.65   |      | 32        | -      | -     | -       | -      |
| City Park Hex Paver   | 2¾" (7cm) | 73.92  | -     | -       | -     | -      | -        | -    |           | -      |      | -         | -      | -    | -         | -      | -     | -       | 2,450  |