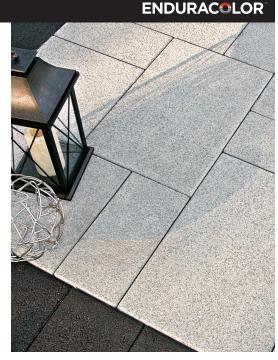

#### BETTER ENDURACOLOR

The refined surface of Unilock Enduracolor products is achieved with a two step manufacturing process that combines a base of coarser aggregates for a stronger foundation, with concentrated color and wear-resistant finer aggregates on top. This process protects the surface from the appearance of fading over time because the top layer prevents large, lighter color aggregates from ever showing through.