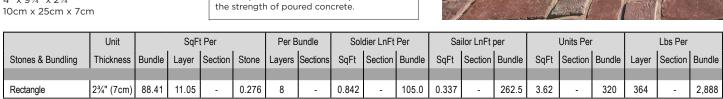

#### **GRANITO**<sup>T</sup> **ENDURACOLOR**

NOTTE

SABIA

81/8 x 71/2 x 23/41 22.5 x 18.8 x 7cm

6¾ x 4½ x 2¾"

17 x 12.5 x 7cm

103/8 x 47/8 x 23/4" 26 x 12.5 x 7cm

17<sup>3</sup>/<sub>4</sub> × 7<sup>1</sup>/<sub>2</sub> × 2<sup>3</sup>/<sub>4</sub>" 45 x 18.8 x 7cm

133/8 x 47/8 x 23/4"  $34 \times 12.5 \times 7$ cm

17¾ x 4½ x 2¾" 45 x 12.5 x 7cm

Random Bundle

HEX 8 x 8 x 2<sup>3</sup>/<sub>4</sub>" 20 x 20 x 7cm SOLD SEPARATELY

|                       | Unit      |        | SqF   | t Per   |       | Per B  | undle    | Sol  | dier LnFt | Per    | Sa   | ilor LnFt | per    |      | Units Per | r      |       | Lbs Per |        |
|-----------------------|-----------|--------|-------|---------|-------|--------|----------|------|-----------|--------|------|-----------|--------|------|-----------|--------|-------|---------|--------|
| Stones & Bundling     | Thickness | Bundle | Layer | Section | Stone | Layers | Sections | SqFt | Section   | Bundle | SqFt | Section   | Bundle | SqFt | Section   | Bundle | Layer | Section | Bundle |
|                       |           |        |       |         |       |        |          |      |           |        |      |           |        |      |           |        |       |         |        |
| Artline Random Bundle |           | 93.25  | 11.66 |         | 1.000 | 8      |          | -    | -         | -      | -    | -         | -      | 2.06 | -         | 192    | 373   | -       | 2,986  |
| Large 12.5            | 2¾" (7cm) | -      | -     | 0.451   | -     | -      |          |      | -         |        |      | -         | 2.22   |      | 32        | -      | -     | -       | -      |
| Large 18.75           | 2¾" (7cm) | -      | -     | 0.908   | -     | -      |          |      | -         | -      |      | -         | 1.10   |      | 16        | -      | -     | -       | -      |
| Medium 12.5           | 2¾" (7cm) | -      | -     | 0.353   | -     | -      |          |      | -         |        |      | -         | 2.83   |      | 32        | -      | -     | -       | -      |
| Medium 18.75          | 2¾" (7cm) | -      | -     | 0.681   | -     | -      |          |      | -         | -      |      | -         | 1.47   |      | 16        | -      | -     | -       | -      |
| Small 12.5            | 2¾" (7cm) | -      | -     | 0.227   | -     | -      |          |      | -         |        |      | -         | 4.40   |      | 32        | -      | -     | -       | -      |
| Small 18.75           | 2¾" (7cm) | -      | -     | 0.454   | -     | -      |          |      | -         | -      |      | -         | 2.20   |      | 32        | -      | -     | -       | -      |
| X-Large 12.5          | 2¾" (7cm) | -      | -     | 0.605   | -     | -      | -        |      | -         | -      |      | -         | 1.65   |      | 32        | -      | -     | -       | -      |
| City Park Hex Paver   | 2¾" (7cm) | 73.92  | -     | -       | -     | -      | -        | -    |           | -      |      | -         | -      | -    | -         | -      | -     | -       | 2,450  |

Notes: Sold in full bundles only on a refundable skid. Minimum quantities apply on custom orders. All measurements are nominal. Important: A urethane rubber paver mat must be used to prevent scuffing. Specially designed aggregates must be used for the joints. Contact your Unilock Territory Manager for further information.