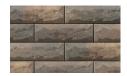

### BEACON HILL™ FLAGSTONE

#### **ENDURACOLOR**

BIRCH

SIERRA

PLATINUM

RIVER

XL UNIT 21 x 35 x 23/8" 53 x 88 x 6cm SOLD SEPARATELY

SLATE BLUE

WALNUT

LARGE RECTANGLE 21<sup>1</sup>/<sub>4</sub>" x 14<sup>1</sup>/<sub>8</sub>" x 2<sup>3</sup>/<sub>8</sub>" 54cm x 36cm x 6cm

 $14^{1}/8'' \times 14^{1}/8'' \times 2^{3}/8''$ 36cm x 36cm x 6cm

SMALL RECTANGLE  $7^1/_{16}$ " x  $14^1/_8$ " x  $2^3/_8$ " 18cm x 36cm x 6cm