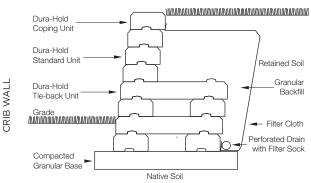

#### Notes: ALL DURAHOLD IS SPECIAL ORDER ONLY

\*Closed-end coping units are available and are closed on both ends so that they may be used as left or right. Tie-back units are reinforced with steel. Half (½) Standard Units are slightly tapered and can be used to create a 45 foot radius. Refer to terms and conditions for placement rates. All measurements are nominal.

Unilock, (through Risi Stone\* Systems International), can provide you with preliminary site engineering for most commercial projects. Soils information, site drawings, and loading requirements are some of the information details required in order to provide you with this engineering. Contact your local representative for details. Retaining wall engineering software is also available free of charge at www.unilock.com.







Cross sections are examples, and must not be used for construction.

#### DURAHOLD2®



NATURAL



STANDARD 72" x 12" x 14" 183cm x 30cm x 36cm SPECIAL ORDER



COPING 72" x 12" x 14" 183cm x 30cm x 36cm SPECIAL ORDER



CLOSED END COPING 72" x 12" x 14" 183cm x 30cm x 36cm



TIE-BACK 72" x 12" x 14" 183cm x 30cm x 36cm SPECIAL ORDER



CORNER 90° 36" x 12" x 14" 90cm x 30cm x 36cm (Right Corner Shown) SPECIAL ORDER



|                       | Face F | eet Per | Linear F | eet Per | Unit   | s Per     | Per B  | Bundle   | Lbs  | Per    |
|-----------------------|--------|---------|----------|---------|--------|-----------|--------|----------|------|--------|
| Stones & Bundling     | Bundle | Unit    | Bundle   | Unit    | Bundle | Face Feet | Layers | Sections | Unit | Bundle |
|