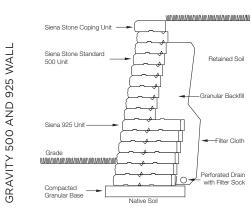

| 3        | 954     | 2,862  |

<sup>\*\*48&</sup>quot; Closed-End Coping Only: Granite, Natural, Nevada

Notes: Only 48" Closed-end Coping units are available in color. Coping units can be used to construct steps. Custom color available (minimums apply). Unilock, through Risi Stone® Systems International, can provide preliminary site engineering for most commercial projects. Soils information, site drawings, and loading requirements are some of the information details required in order to provide this preliminary site engineering. Contact your local Unilock representative for details. Retaining wall engineering software is also available free of charge at www.unilock.com.

Internal Use Only. SST OH, SST\_CECoping ON



Cross sections are examples, and must not be used for construction.



Cross sections are examples, and must not be used for construction.

### SPLIT'N STACK®







GRANITE

RIVER

SIERRA



WEDGE UNIT 8" x 4" x 8" 20cm x 10cm x 20cm



|                   | Face F | eet Per | Linear Feet Per |       | Units Per |           | Per Bundle |          | Lbs Per |        |
|-------------------|--------|---------|-----------------|-------|-----------|-----------|------------|----------|---------|--------|
| Stones & Bundling | Bundle | Unit    | Bundle          | Unit  | Bundle    | Face Feet | Layers     | Sections | Unit    | Bundle |
|                   |        |         |                 |       |           |           |            |          |         |        |
| Coping            | 29.00  | 0.193   | 87.50           | 0.583 | 150       | 5.17      | -