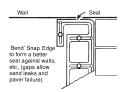

24" x 36" x 1/8" 600 x 900 x 22mm

NATURAL EDGE COPING 12" x 48" x 2" (12" x 36" x 2" - Winter Mist) 300mm x 1200mm x 50.8cm (300mm x 900mm x 50.8cm)

FULLNOSE COPING 12" x 48" x 2" (12" x 36" x 2" - Winter Mist) 300mm x 1200mm x 50.8cm (300mm x 900mm x 50.8cm)

PILLAR CAP 24" x 24 x 2" 600mm x 600mm x 50.8cm

|                                | Unit         | SqF   | t Per | LnF  | t Per | Units | s Per | Lbs         | Per      |
|--------------------------------|--------------|-------|-------|------|-------|-------|-------|-------------|----------|
| Stones & Bundling              | Thickness    | Crate | Stone | Unit | Crate | SqFt  | Crate | Unit        | Crate    |
|                                |              |       |       |      |       |       |       |             |          |
| 24" x 24"                      | .87" (2.2cm) | 160   | 4     | -    | -     | 0.26  | 40    | 46.28       | 1,851    |
| 24" x 36"                      | .87" (2.2cm) | 180   | 6     | -    | -     | 0.17  | 30    | 69.40       | 2,082    |
| Random Pack                    |              | 174   | 2-6   | -    | -     |       | 48    | 22.4 - 71.6 | 2,265    |
| 12" x 24"                      | .87" (2.2cm) | 22.6  | 2     | -    | -     | 0.52  | 12    | -           | -        |
| 18" x 24"                      | .87" (2.2cm) | 34.7  | 3     | -    | -     | 0.34  | 12    | -           | -        |
| 24" x 24"                      | .87" (2.2cm) | 46.5  | 4     | -    | -     | 0.26  | 12    | -           | -        |
| 24" x 36"                      | .87" (2.2cm) | 70.2  | 6     | -    | -     | 0.17  | 12    | -           | -        |
| 12: x 36" Coping (Winter Mist) | 2" (5cm)     | -     | -     | 3    | 90    | -     | 30    | 80.83       | 2,425    |
| 12" x 48" Coping               | 2" (5cm)     | -     | -     | 4    | 80    | -     | 20    | 105.8       | 2,116    |
| 12" x 48" Fullnose Coping      | 2" (5cm)     | -     | -     | 4    | 80    | -     | 20    | 105.8       | 2,116    |
| Pillar Cap - 24" x 24"         | 2" (5.1cm)   | -     | -     | -    | 14    | -     | -     | 136.69      | 1,913.66 |