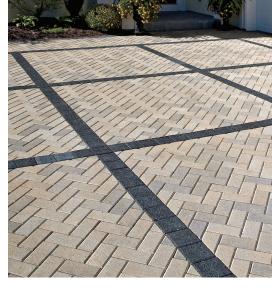

### BEACON HILL™ CLASSIC

Important: Textured surfaces require a buffer between the plate compactor and the paver surface to prevent scuffing.

SIERRA

CLASSIC

**GRANITE** 

RIVER

 $21^{1}/_{4}$ " x  $14^{1}/_{8}$ " x  $2^{3}/_{8}$ " 54cm x 36cm x 6cm

14<sup>1</sup>/<sub>8</sub>" x 14<sup>1</sup>/<sub>8</sub>" x 2<sup>3</sup>/<sub>8</sub>" 36cm x 36cm x 6cm

SMALL RECTANGLE  $7^{1}/_{16}$ " x  $14^{1}/_{8}$ " x  $2^{3}/_{8}$ " 18cm x 36cm x 6cm

|                   | Unit      |        | SqF   | t Per   |       | Per B  | undle    | Sol  | ldier LnFt | Per    | Sa   | ilor LnFt | per    |      | Units Per |        |       | Lbs Per |        |
|-------------------|-----------|--------|-------|---------|-------|--------|----------|------|------------|--------|------|-----------|--------|------|-----------|--------|-------|---------|--------|
| Stones & Bundling | Thickness | Bundle | Layer | Section | Stone | Layers | Sections | SqFt | Section    | Bundle | SqFt | Section   | Bundle | SqFt | Section   | Bundle | Layer | Section | Bundle |
|                   |           |        |       |         |       |        |          |      |            |        |      |           |        |      |           |        |       |         |        |
| Random Bundle     |           | 93.62  | -     | -       | -     | 9      | -        | -    | -          | -      | -    | -         | -      | -    | -         | 72     | 281   | -       | 2,530  |
| Large Rectangle   | 2%" (6cm) | -      | -     | -       | -     | -      | -        | -    | -          | -      | -    | -         | -      | -    | -         | 18     | -     | -       | -      |
| Small Rectangle   | 2%" (6cm) | -      | -     | -       | -     | -      | -        | -    | -          | -      | -    | -         | -      | -    | -         | 27     | -     | -       | -      |
| Square            | 2%" (6cm) | -      | -     | -       | -     | -      | -        | -    | -          | -      | -    | -         | -      | -    | -         | 27     | -     | -       | -      |