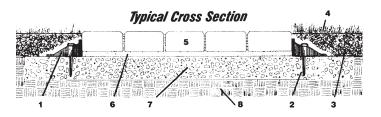

he next convenient 96" size, makes them easy to transport.
- Unique 'Snip and Flex' feature speeds installations of curves and corners without pre-planning.
- The open design allows a root system to grow through SnapEdge, further reinforcing the installation.
- Engineered to provide a strong, easy-to-install edge restraint for concrete/clay pavers.
- Nail hole bosses are full-length cylinders. Hammer blows will not fracture or force nail heads through edging.
- $\bullet \text{ Also available in low profile for use with Rivenstone}^{\scriptscriptstyle\mathsf{TM}}, Yorkstone^{\scriptscriptstyle\mathsf{TM}} \text{ and natural stone materials}.$
- 1. SnapEdge
- 2. 10" Spiral Spike
- 3. Soil
- 4. Turf
- 5. Sand Jointed Paver
- 6. Sand Jetting Course
- 7. Aggregate Base
- 8. Compacted Subgrade





## **EDGE RESTRAINT (Continued)**

#### TIPS FOR QUICK AND EASY INSTALLATION WITHOUT PRE-PLANNING



Sharp Inside Corner



Gentle Outside Curves



Sharp Outside Corner



Gentle Inside Curves



Proper Wall Installation



Pieces Snap Together

#### LANDSCAPE BASE, FABRICS AND GRIDS



POLYBIND GATOR BASE

• 57.9 Sq.Ft./Pkg



#### CELL TEK 3" & 4" LOAD SUPPORT GRID

• 170 Sq.Ft./Pkg (9' x 24')



UNILOCK DRIVEGRID™ SYSTEM

• 120' x 13' Roll, 1,572 Sq.Ft./Roll 56 lb/Roll



#### **GATOR GRID**

- GG 30-30 (4' x 50') Biaxial Grid/ 16 rolls/box
- GG 30-30 (6' x 150') Biaxial Grid/ 20 rolls/pallet



#### **GATOR FABRIC**

- GF3.5 Non-Woven 3' x 100' 4 roll pkg
- GF3.5 Non-Woven 6' x 100' 12 roll pkg
- GF8 Polyspun (3' x 100') / 9 rolls/box

# **TOOLS & ACCESSORIES**



- Install up to