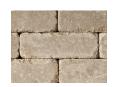

### BRUSSELS BLOCK®

COFFEE CREEK

LIMESTONE

SANDSTONE

SIERRA

XL STONE 81/4" x 133/4" x 23/4" 20.8cm x 34.8cm x 7cm

STANDARD STONE 61/8" x 81/4" x 23/4" 17.3cm x 20.8cm x 7cm

HALF STONE 4½" x 6½" x 2¾" 10.4cm x 17.3cm x 7cm