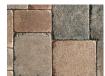

### COPTHORNE®

**BURGUNDY RED** 

**BURNT CLAY** 

OLD OAK

BURGUNDY RED/ BURNT CLAY/OLD OAK Sold Separately/ Blended on Site

BASALT

STEEL BLUE

STANDARD 2½" x 7½" x 2¾" 6.5cm x 20cm x 6cm