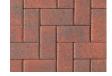

### BRUSSELS BLOCK®

COFFEE CREEK

LIMESTONE

SANDSTONE

SIERRA

XL STONE 81/4" x 133/4" x 23/4" 20.8cm x 34.8cm x 7cm

STANDARD STONE 61/8" x 81/4" x 23/4" 17.3cm x 20.8cm x 7cm

HALF STONE 4½" x 6½" x 2¾" 10.4cm x 17.3cm x 7cm

|                   | Unit      |        | SqF   | t Per   |       | Per B  | undle    | Sol   | dier LnFt | Per    | Sa    | ilor LnFt | per    |      | Units Per | •      |       | Lbs Per |        |
|-------------------|-----------|--------|-------|---------|-------|--------|----------|-------|-----------|--------|-------|-----------|--------|------|-----------|--------|-------|---------|--------|
| Stones & Bundling | Thickness | Bundle | Layer | Section | Stone | Layers | Sections | SqFt  | Section   | Bundle | SqFt  | Section   | Bundle | SqFt | Section   | Bundle | Layer | Section | Bundle |
|                   |           |        |       |         |       |        |          |       |           |        |       |           |        |      |           |        |       |         |        |
| Half              | 2¾" (7cm) | 88.70  | -     | 12.67   | 0.198 | 8      | 7        | 0.580 | -         | 152.86 | 0.347 | -         | 255.75 | 5.05 | 64        | 448    | -     | 393     | 2,752  |
| Standard          | 2¾" (7cm) | 88.60  | -     | 12.66   | 0.396 | 8      | 7        | 0.693 | -         | 127.87 | 0.580 | -         | 152.86 | 2.53 | 32        | 224    | -     | 393     | 2,749  |
| XL                | 2¾" (7cm) | 76.51  | -     | 25.50   | 0.797 | 8      | 3        | 1.168 | -         | 65.51  | 0.698 | -         | 109.61 | 1.26 | 32        | 96     | -     | 782     | 2,347  |