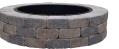

SQUARE 14%" x 14%" x 23%" 36cm x 36cm x 6cm

SMALL RECTANGLE  $7\frac{1}{6}$ " x  $14\frac{1}{8}$ " x  $2\frac{3}{8}$ " 18cm x 36cm x 6cm

Individual units cannot be sold separately

|                   | Unit      |        | SqF   | t Per   |       | Per B  | undle    | Sol  | dier LnFt | Per    | Sa   | ilor LnFt | per    |      | Units Per |        |       | Lbs Per |        |
|-------------------|-----------|--------|-------|---------|-------|--------|----------|------|-----------|--------|------|-----------|--------|------|-----------|--------|-------|---------|--------|
| Stones & Bundling | Thickness | Bundle | Layer | Section | Stone | Layers | Sections | SqFt | Section   | Bundle | SqFt | Section   | Bundle | SqFt | Section   | Bundle | Layer | Section | Bundle |
|                   |           |        |       |         |       |        |          |      |           |        |      |           |        |      |           |        |       |         |        |
| Random Bundle     |           | 104.00 | -     | -       | -     | 10     | -        | -    | -         | -      | -    | -         | -      | -    | -         | 80     | 293   | -       | 2,929  |
| Large Rectangle   | 2%" (6cm) | -      | -     | -       | -     | -      | -        | -    | -         | -      | -    | -         | -      | -    | -         | 20     | -     | -       | -      |
| Small Rectangle   | 2%" (6cm) | -      | -     | -       | -     | -      | -        | -    | -         | -      | -    | -         | -      | -    | -         | 30     | -     | -       | -      |
| Square            | 2%" (6cm) | -      | -     | -       | -     | -      | -        | -    | -         | -      | -    | -         | -      | -    | -         | 30     | -     | -       | -      |