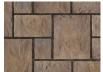

### BEACON HILL™ FLAGSTONE

#### **ENDURACOLOR**

BIRCH

SIERRA

PLATINUM

RIVER

XL UNIT 21 x 35 x 23/8" 53 x 88 x 6cm SOLD SEPARATELY

SLATE BLUE

WALNUT

LARGE RECTANGLE 21<sup>1</sup>/<sub>4</sub>" x 14<sup>1</sup>/<sub>8</sub>" x 2<sup>3</sup>/<sub>8</sub>" 54cm x 36cm x 6cm

 $14^{1}/8'' \times 14^{1}/8'' \times 2^{3}/8''$ 36cm x 36cm x 6cm

SMALL RECTANGLE  $7^1/_{16}$ " x  $14^1/_8$ " x  $2^3/_8$ " 18cm x 36cm x 6cm