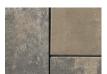

### BEACON HILL™ FLAGSTONE

#### **ENDURACOLOR**

BIRCH

SIERRA

PLATINUM

RIVER

XL UNIT 21 x 35 x 23/8" 53 x 88 x 6cm SOLD SEPARATELY

SLATE BLUE

WALNUT

LARGE RECTANGLE 21<sup>1</sup>/<sub>4</sub>" x 14<sup>1</sup>/<sub>8</sub>" x 2<sup>3</sup>/<sub>8</sub>" 54cm x 36cm x 6cm

 $14^{1}/8'' \times 14^{1}/8'' \times 2^{3}/8''$ 36cm x 36cm x 6cm

SMALL RECTANGLE  $7^1/_{16}$ " x  $14^1/_8$ " x  $2^3/_8$ " 18cm x 36cm x 6cm