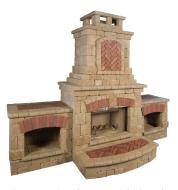

SQUARE 14%" x 14%" x 23%" 36cm x 36cm x 6cm

SMALL RECTANGLE  $7\frac{1}{6}$ " x  $14\frac{1}{8}$ " x  $2\frac{3}{8}$ " 18cm x 36cm x 6cm

Individual units cannot be sold separately

|                   | Unit      |        | SqF   | t Per   |       | Per B  | undle    | Sol  | dier LnFt | Per    | Sa   | ilor LnFt | per    |      | Units Per |        |       | Lbs Per |        |
|-------------------|-----------|--------|-------|---------|-------|--------|----------|------|-----------|--------|------|-----------|--------|------|-----------|--------|-------|---------|--------|
| Stones & Bundling | Thickness | Bundle | Layer | Section | Stone | Layers | Sections | SqFt | Section   | Bundle | SqFt | Section   | Bundle | SqFt | Section   | Bundle | Layer | Section | Bundle |
|                   |           |        |       |         |       |        |          |      |           |        |      |           |        |      |           |        |       |         |        |
| Random Bundle     |           | 104.00 | -     | -       | -     | 10     | -        | -    | -         | -      | -    | -         | -      | -    | -         | 80     | 293   | -       | 2,929  |
| Large Rectangle   | 2%" (6cm) | -      | -     | -       | -     | -      | -        | -    | -         | -      | -    | -         | -      | -    | -         | 20     | -     | -       | -      |
| Small Rectangle   | 2%" (6cm) | -      | -     | -       | -     | -      | -        | -    | -         | -      | -    | -         | -      | -    | -         | 30     | -     | -       | -      |
| Square            | 2%" (6cm) | -      | -     | -       | -     | -      | -        | -    | -         | -      | -    | -         | -      | -    | -         | 30     | -     | -       | -      |