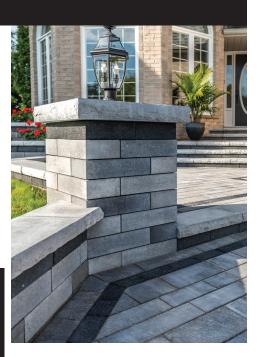

#### Ultima™ Concrete Technology

This proprietary manufacturing process creates pavers and walls with up to four times the strength of poured concrete.

| 打打打   |  |
|-------|--|
| HILL  |  |
|       |  |
| 13 WY |  |
|       |  |
|       |  |

#### Ultima™ Concrete Technology

This proprietary manufacturing process creates pavers and walls with up to four times the strength of poured concrete.

XL RECTANGLE 51/8" x 83/8" x 23/8" 13cm x 21.5cm x 6cm