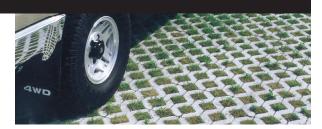

#### ECO-OPTILOC™

RIVER

STANDARD 10<sup>1</sup>/<sub>4</sub>" x 10<sup>1</sup>/<sub>4</sub>" x 3<sup>1</sup>/<sub>8</sub>" 26cm x 26cm x 8cm

#### TECHNICAL ADVANTAGES

Can be installed to allow water to flow through.

|                   | Unit        |        | SqF   | t Per   |       | Per B  | undle    | Sol  | dier LnFt | Per    | Sa   | ilor LnFt ¡ | per    |      | Units Per | •      |       | Lbs Per |        |
|-------------------|-------------|--------|-------|---------|-------|--------|----------|------|-----------|--------|------|-------------|--------|------|-----------|--------|-------|---------|--------|
| Stones & Bundling | Thickness   | Bundle | Layer | Section | Stone | Layers | Sections | SqFt | Section   | Bundle | SqFt | Section     | Bundle | SqFt | Section   | Bundle | Layer | Section | Bundle |
|                   |             |        |       |         |       |        |          |      |           |        |      |             |        |      |           |        |       |         |        |
| Standard          | 31/8" (8cm) | 84.40  | -     | -       | 0.502 | 8      | -        | -    | -         | -      | -    | -           | -      | 1.99 | -         | 168    | -     | -       | 2,818  |