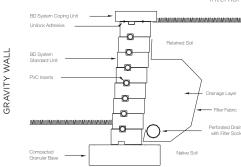

| -      | -        | 32.2  | -      |
| 9" Unit             | 9.00    | 0.246   | 27.04    | 0.751   | 36     | 4.06      | -      | -        | 19.3  | -      |
| Wall Small Tapered  | 36.00   | 0.250   | 108.00   | 0.750   | 144    | 4.00      | -      | -        | 20    | 2,880  |

Notes: \*Coping not available in River. Small Tapered Bundle is sold in full bundles only. Ask for connector pins for random bundle product when ordering. Maximum height 27" with setback or 24" vertically including the unit in the ground (depending on site conditions). To construct higher walls, contact a Unilock representative. For coping options we recommend using Natural Stone or Ledgestone. Product will only be sold in full bundles or sections. All measurements are nominal. Internal Use Only. BDS OH





#### BRUSSELS DIMENSIONAL SYSTEM™ RADIUS CHART

| Radius achieved | using only the tape             | red units from a "rand                    | dom bundle" OUT    | SIDE MEASUREMEN         | IT                      |                         |                  |
|-----------------|---------------------------------|-------------------------------------------|--------------------|-------------------------|-------------------------|-------------------------|------------------|
| Radius (inches) | 35"                             | 27"                                       | 35"                | 47"                     | 32"                     | 37"                     | 42"              |
| Unit sequence   | 9", 12", 15"                    | 9" units only                             | only