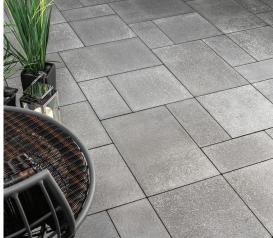

### BEACON HILL™ CLASSIC

Important: Textured surfaces require a buffer between the plate compactor and the paver surface to prevent scuffing.

SIERRA

CLASSIC

**GRANITE** 

RIVER

 $21^{1}/_{4}$ " x  $14^{1}/_{8}$ " x  $2^{3}/_{8}$ " 54cm x 36cm x 6cm

14<sup>1</sup>/<sub>8</sub>" x 14<sup>1</sup>/<sub>8</sub>" x 2<sup>3</sup>/<sub>8</sub>" 36cm x 36cm x 6cm

SMALL RECTANGLE  $7^{1}/_{16}$ " x  $14^{1}/_{8}$ " x  $2^{3}/_{8}$ " 18cm x 36cm x 6cm

|                   | Unit      |        | SqF   | t Per   |       | Per B  | undle    | Sol  | ldier LnFt | Per    | Sa   | ilor LnFt | per    |      | Units Per |        |       | Lbs Per |        |
|-------------------|-----------|--------|-------|---------|-------|--------|----------|------|------------|--------|------|-----------|--------|------|-----------|--------|-------|---------|--------|
| Stones & Bundling | Thickness | Bundle | Layer | Section | Stone | Layers | Sections | SqFt | Section    | Bundle | SqFt | Section   | Bundle | SqFt | Section   | Bundle | Layer | Section | Bundle |
|                   |           |        |       |         |       |        |          |      |            |        |      |           |        |      |           |        |       |         |        |
| Random Bundle     |           | 93.62  | -     | -       | -     | 9      | -        | -    | -          | -      | -    | -         | -      | -    | -         | 72     | 281   | -       | 2,530  |
| Large Rectangle   | 2%" (6cm) | -      | -     | -       | -     | -      | -        | -    | -          | -      | -    | -         | -      | -    | -         | 18     | -     | -       | -      |
| Small Rectangle   | 2%" (6cm) | -      | -     | -       | -     | -      | -        | -    | -          | -      | -    | -         | -      | -    | -         | 27     | -     | -       | -      |
| Square            | 2%" (6cm) | -      | -     | -       | -     | -      | -        | -    | -          | -      | -    | -         | -      | -    | -         | 27     | -     | -       | -      |