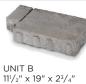

### **ENDURACOLOR**

RIVER

SIERRA

UNIT A 11<sup>1</sup>/<sub>2</sub>" x 19" x 2<sup>3</sup>/<sub>4</sub>"

11<sup>1</sup>/<sub>2</sub>" × 19" × 2<sup>3</sup>/<sub>4</sub>"

29.1cm x 48.5cm x 7cm 29.1cm x 48.5cm x 7cm 29.1cm x 48.5cm x 7cm 29.1cm x 48.5cm x 7cm

11<sup>1</sup>/<sub>2</sub>" x 19" x 2<sup>3</sup>/<sub>4</sub>"

tandom Bundle

|                   | Unit        |        | SqF   | t Per   |       | Per B  | Bundle   | Sol  | dier LnFt | Per    | Sa   | ilor LnFt | per    |      | Units Per | r      |       | Lbs Per |        |
|-------------------|-------------|--------|-------|---------|-------|--------|----------|------|-----------|--------|------|-----------|--------|------|-----------|--------|-------|---------|--------|
| Stones & Bundling | Thickness   | Bundle | Layer | Section | Stone | Layers | Sections | SqFt | Section   | Bundle | SqFt | Section   | Bundle | SqFt | Section   | Bundle | Layer | Section | Bundle |
|                   |             |        |       |         |       |        |          |      |           |        |      |           |        |      |           |        |       |         |        |
| Random Bundle:    |             | 90.75  | -     | -       | -     | 8      | -        | -    | -         | -      | -    | -         | -      | -    | -         | 64     | 360   | -       | 2,883  |
| Unit A            | 2¾" (7cm)   | -      | -     | -       | -     | -      | -        | -    | -         | -      | -    | -         | -      | -    | -         | 24     | -     | -       | -      |
| Unit B            | 2¾" (7cm)   | -      | -     | -       | -     | -      | -        | -    | -         | -      | -    | -         | -      | -    | -         | 16     | -     | -       | -      |
| Unit C            | 23/4" (7cm) | -      | -     | -       | -     | -      | -        | -    | -         | -      | -    | -         | -      | -    | -         | 8      | -     | -       | -      |
| Unit D            | 2¾" (7cm)   | -      | -     | -       | -     | -      | -        | -    | -         | -      | -    | -         | -      | -    | -         | 16     | -     | -       | -      |