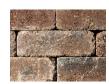

### COPTHORNE®

**BURGUNDY RED** 

**BURNT CLAY** 

OLD OAK

BURGUNDY RED/ BURNT CLAY/OLD OAK Sold Separately/ Blended on Site

BASALT

STEEL BLUE

STANDARD 2½" x 7½" x 2¾" 6.5cm x 20cm x 6cm