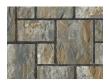

### BEACON HILL™ CLASSIC

Important: Textured surfaces require a buffer between the plate compactor and the paver surface to prevent scuffing.

SIERRA

CLASSIC

**GRANITE** 

RIVER

 $21^{1}/_{4}$ " x  $14^{1}/_{8}$ " x  $2^{3}/_{8}$ " 54cm x 36cm x 6cm

14<sup>1</sup>/<sub>8</sub>" x 14<sup>1</sup>/<sub>8</sub>" x 2<sup>3</sup>/<sub>8</sub>" 36cm x 36cm x 6cm

SMALL RECTANGLE  $7^{1}/_{16}$ " x  $14^{1}/_{8}$ " x  $2^{3}/_{8}$ " 18cm x 36cm x 6cm

|                   | Unit      |        | SqF   | t Per   |       | Per B  | undle    | Sol  | ldier LnFt | Per    | Sa   | ilor LnFt | per    |      | Units Per |        |       | Lbs Per |        |
|-------------------|-----------|--------|-------|---------|-------|--------|----------|------|------------|--------|------|-----------|--------|------|-----------|--------|-------|---------|--------|
| Stones & Bundling | Thickness | Bundle | Layer | Section | Stone | Layers | Sections | SqFt | Section    | Bundle | SqFt | Section   | Bundle | SqFt | Section   | Bundle | Layer | Section | Bundle |
|                   |           |        |       |         |       |        |          |      |            |        |      |           |        |      |           |        |       |         |        |
| Random Bundle     |           | 93.62  | -     | -       | -     | 9      | -        | -    | -          | -      | -    | -         | -      | -    | -         | 72     | 281   | -       | 2,530  |
| Large Rectangle   | 2%" (6cm) | -      | -     | -       | -     | -      | -        | -    | -          | -      | -    | -         | -      | -    | -         | 18     | -     | -       | -      |
| Small Rectangle   | 2%" (6cm) | -      | -     | -       | -     | -      | -        | -    | -          | -      | -    | -         | -      | -    | -         | 27     | -     | -       | -      |
| Square            | 2%" (6cm) | -      | -     | -       | -     | -      | -        | -    | -          | -      | -    | -         | -      | -    | -         | 27     | -     | -       | -      |