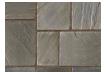

### AVANTE ASHLAR™

### **ENDURACOLOR**

RIVER

SIERRA

UNIT A 11<sup>1</sup>/<sub>2</sub>" x 19" x 2<sup>3</sup>/<sub>4</sub>"

11<sup>1</sup>/<sub>2</sub>" × 19" × 2<sup>3</sup>/<sub>4</sub>"

29.1cm x 48.5cm x 7cm 29.1cm x 48.5cm x 7cm 29.1cm x 48.5cm x 7cm 29.1cm x 48.5cm x 7cm

11<sup>1</sup>/<sub>2</sub>" x 19" x 2<sup>3</sup>/<sub>4</sub>"

tandom Bundle

|                   | Unit        |        | SqF   | t Per   |       | Per B  | Bundle   | Sol  | dier LnFt | Per    | Sa   | ilor LnFt | per    |      | Units Per | r      |       | Lbs Per |        |
|-------------------|-------------|--------|-------|---------|-------|--------|----------|------|-----------|--------|------|-----------|--------|------|-----------|--------|-------|---------|--------|
| Stones & Bundling | Thickness   | Bundle | Layer | Section | Stone | Layers | Sections | SqFt | Section   | Bundle | SqFt | Section   | Bundle | SqFt | Section   | Bundle | Layer | Section | Bundle |
|                   |             |        |       |         |       |        |          |      |           |        |      |           |        |      |           |        |       |         |        |
| Random Bundle:    |             | 90.75  | -     | -       | -     | 8      | -        | -    | -         | -      | -    | -         | -      | -    | -         | 64     | 360   | -       | 2,883  |
| Unit A            | 2¾" (7cm)   | -      | -     | -       | -     | -      | -        | -    | -         | -      | -    | -         | -      | -    | -         | 24     | -     | -       | -      |
| Unit B            | 2¾" (7cm)   | -      | -     | -       | -     | -      | -        | -    | -         | -      | -    | -         | -      | -    | -         | 16     | -     | -       | -      |
| Unit C            | 23/4" (7cm) | -      | -     | -       | -     | -      | -        | -    | -         | -      | -    | -         | -      | -    | -         | 8      | -     | -       | -      |
| Unit D            | 2¾" (7cm)   | -      | -     | -       | -     | -      | -        | -    | -         | -      | -    | -         | -      | -    | -         | 16     | -     | -       | -      |