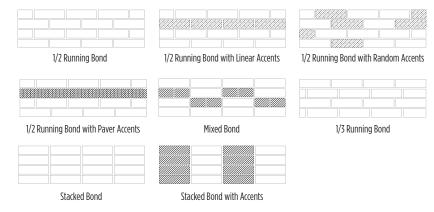

Notes: Sold in full bundles only. Product is shipped on skids. Read the Polymeric Sand advisory on Page 46. Important: Textured surfaces require a buffer between the plate compactor and the paver surface to prevent scuffing. All measurements are nominal.