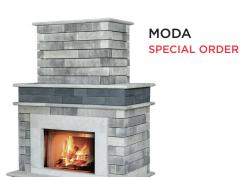

gle



TOWN HALL\* A - 100% Standard



TOWN HALL B - 100% Standard



TRIBECA COBBLE $^{\bowtie}$  - 100% Random Bundle



UMBRIANO" RANDOM A - 40% Large Rectangle, 40% Square, 20% Small Rectangle



UMBRIANO RANDOM B - 40% Large Rectangle, 40% Square, 20% Small Rectangle

# UNILOCK ELEMENTS

#### **TUSCANY**

Large decorative accents adorn the top of the Tuscany fireplace. Brussels Block\* Fullnose is used to construct the ledges and mantle of the fireplace.



Tuscany Sierra with Copthorne® \*\*

#### **BARCELONA** SPECIAL ORDER

Wide elegant archways and accents over the fireplace and wood boxes constructed. Mantles and ledges in the Barcelona series are made of Ledgestone™.



Tuscany Sandstone with Copthorne® \*\*

SPECIAL ORDER



Barcelona River with Richcliff® \*\*
SPECIAL ORDER



The Moda pre-built fireplace is constructed from Lineo Dimensional



The Bella pre-built fireplace is constructed from Rivercrest® Wall.



The Bella grill is constructed from Rivercrest® Wall.

#### **TUSCANY FIREPLACE**

Stone and Series™ accent.



Wood Box 1,893 lbs. Upper 2,705 lbs. Upp

\*\*Units and measurements may not be exactly as shown.

#### **CUSTOM ACCENTS**



Copthorne®



Courtstone®



Richcliff®



Umbriano<sup>®</sup>

## **UNILOCK ELEMENTS (Continued)**

#### Unilock Elements are available in TUSCANY and BARCELONA SERIES



HEARTH
Hearth with gentle curved front.
1025 lbs



WOOD BOXES

Sold as a set of two and flank either side of the gas or standard fireplace.

3750 lbs per set



FIREPLACE
Two piece set (base and chimney), and it comes with stainless fire box. 56