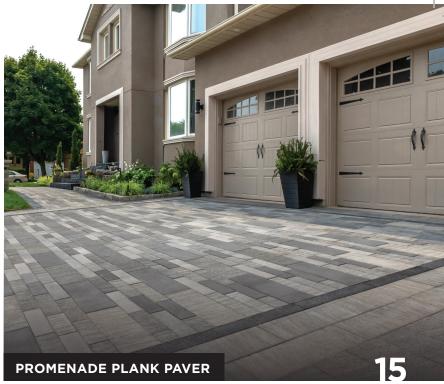

### PROMENADE™ PLANK PAVER

OPAL BLEND 4"X16" 8"X24"

STEEL GREY BLEND 4"X16" 8"X24"

GRANITE BLEND IL CAMPO FINISH 4"X12" 8"X24"

ONYX BLACK SERIES" FINISH 4"X12" 8"X24"

SANDSTONE
NEW FOR 2019

8" x 24" x 4" (20cm x 60cm x 10cm)