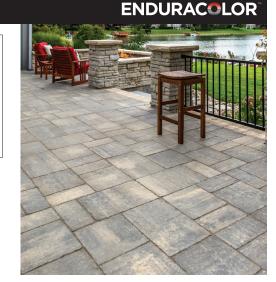

#### BETTER ENDURACOLOR

The refined surface of Unilock Enduracolor products is achieved with a two step manufacturing process that combines a base of coarser aggregates for a stronger foundation, with concentrated color and wear-resistant finer aggregates on top. This process protects the surface from the appearance of fading over time because the top layer prevents large, lighter color aggregates from ever showing through.