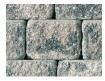

### BRUSSELS BLOCK®

COFFEE CREEK

LIMESTONE

SANDSTONE

SIERRA

XL STONE 81/4" x 133/4" x 23/4" 20.8cm x 34.8cm x 7cm

STANDARD STONE 61/8" x 81/4" x 23/4" 17.3cm x 20.8cm x 7cm

HALF STONE 4½" x 6½" x 2¾" 10.4cm x 17.3cm x 7cm

|                   | Unit      |        | SqF   | t Per   |       | Per B  | undle    | Sol   | dier LnFt | Per    | Sa    | ilor LnFt | per    |      | Units Per | •      |       | Lbs Per |        |
|-------------------|-----------|--------|-------|---------|-------|--------|----------|-------|-----------|--------|-------|-----------|--------|------|-----------|--------|-------|---------|--------|
| Stones & Bundling | Thickness | Bundle | Layer | Section | Stone | Layers | Sections | SqFt  | Section   | Bundle | SqFt  | Section   | Bundle | SqFt | Section   | Bundle | Layer | Section | Bundle |
|                   |           |        |       |         |       |        |          |       |           |        |       |           |        |      |           |        |       |         |        |
| Half              | 2¾" (7cm) | 88.70  | -     | 12.67   | 0.198 | 8      | 7        | 0.580 | -         | 152.86 | 0.347 | -         | 255.75 | 5.05 | 64        | 448    | -     | 393     | 2,752  |
| Standard          | 2¾" (7cm) | 88.60  | -     | 12.66   | 0.396 | 8      | 7        | 0.693 | -         | 127.87 | 0.580 | -         | 152.86 | 2.53 | 32        | 224    | -     | 393     | 2,749  |
| XL                | 2¾" (7cm) | 76.51  | -     | 25.50   | 0.797 | 8      | 3        | 1.168 | -         | 65.51  | 0.698 | -         | 109.61 | 1.26 | 32        | 96     | -     | 782     | 2,347  |