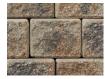

#### BRISTOL VALLEY

BAVARIAN BLEND

COPPER RIDGE

STEEL MOUNTAIN

#### TECHNICAL ADVANTAGE

EasyClean™ Stain Resistance - CF 90

An integral surface protection that allows for easier cleanup of spills when they happen, and before a stain can develop.

LARGE RECTANGLE 21¼" x 14½" x 2¾" 54cm x 36cm x 6cm

SQUARE 14%" x 14%" x 23%" 36cm x 36cm x 6cm

SMALL RECTANGLE  $7\frac{1}{6}$ " x  $14\frac{1}{8}$ " x  $2\frac{3}{8}$ " 18cm x 36cm x 6cm

Individual units cannot be sold separately

|                   | Unit      |        | SqF   | t Per   |       | Per B  | undle    | Sol  | dier LnFt | Per    | Sa   | ilor LnFt | per    |      | Units Per |        |       | Lbs Per |        |
|-------------------|-----------|--------|-------|---------|-------|--------|----------|------|-----------|--------|------|-----------|--------|------|-----------|--------|-------|---------|--------|
| Stones & Bundling | Thickness | Bundle | Layer | Section | Stone | Layers | Sections | SqFt | Section   | Bundle | SqFt | Section   | Bundle | SqFt | Section   | Bundle | Layer | Section | Bundle |
|                   |           |        |       |         |       |        |          |      |           |        |      |           |        |      |           |        |       |         |        |
| Random Bundle     |           | 104.00 | -     | -       | -     | 10     | -        | -    | -         | -      | -    | -         | -      | -    | -         | 80     | 293   | -       | 2,929  |
| Large Rectangle   | 2%" (6cm) | -      | -     | -       | -     | -      | -        | -    | -         | -      | -    | -         | -      | -    | -         | 20     | -     | -       | -      |
| Small Rectangle   | 2%" (6cm) | -      | -     | -       | -     | -      | -        | -    | -         | -      | -    | -         | -      | -    | -         | 30     | -     | -       | -      |
| Square            | 2%" (6cm) | -      | -     | -       | -     | -      | -        | -    | -         | -      | -    | -         | -      | -    | -         | 30     | -     | -       | -      |