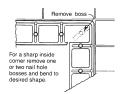

allations of curves and corners without pre-planning.
- The open design allows a root system to grow through SnapEdge, further reinforcing the installation.
- Engineered to provide a strong, easy-to-install edge restraint for concrete/clay pavers.
- Nail hole bosses are full-length cylinders. Hammer blows will not fracture or force nail heads through edging.
- $\bullet \text{ Also available in low profile for use with Rivenstone}^{\scriptscriptstyle\mathsf{TM}}, Yorkstone^{\scriptscriptstyle\mathsf{TM}} \text{ and natural stone materials}.$
- 1. SnapEdge
- 2. 10" Spiral Spike
- 3. Soil
- 4. Turf
- 5. Sand Jointed Paver
- 6. Sand Jetting Course
- 7. Aggregate Base
- 8. Compacted Subgrade





## **EDGE RESTRAINT (Continued)**

#### TIPS FOR QUICK AND EASY INSTALLATION WITHOUT PRE-PLANNING



Sharp Inside Corner



Gentle Outside Curves



Sharp Outside Corner



Gentle Inside Curves



Proper Wall Installation



Pieces Snap Together

#### LANDSCAPE BASE, FABRICS AND GRIDS



POLYBIND GATOR BASE

• 57.9 Sq.Ft./Pkg



#### CELL TEK 3" & 4" LOAD SUPPORT GRID

• 170 Sq.Ft./Pkg (9' x 24')



UNILOCK DRIVEGRID™ SYSTEM

• 120' x 13' Roll, 1,572 Sq.Ft./Roll 56 lb/Roll



#### **GATOR GRID**

- GG 30-30 (4' x 50') Biaxial Grid/ 16 rolls/box
- GG 30-30 (6' x 150') Biaxial Grid/ 20 rolls/pallet



#### **GATOR FABRIC**

- GF3.5 Non-Woven 3' x 100' 4 roll pkg
- GF3.5 Non-Woven 6' x 100' 12 roll pkg
- GF8 Polyspun (3' x 100') / 9 rolls/box

# **TOOLS & ACCESSORIES**



- Install up to 700 sq. ft. per hour!
- Access tight or narrow areas
- Eliminate the need for a forklift on site
- Redu