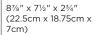

#### IL CAMPO® FINISH

PLATINUM BRUSHED FINISH

**ENDURACOLOR** 

6¾" x 4¾" x 2¾" (16.9cm x 12.5cm x 7cm)

103/8" x 47/8" x 23/4" (26.25cm x 12.5cm x 7cm)

13%" x 4%" x 2%" (33.75cm x 12.5cm x 7cm)

 $17\frac{3}{4}$ " x  $4\frac{7}{8}$ " x  $2\frac{3}{4}$ " (45cm x 12.5cm x 7cm)

13%" x  $7\frac{1}{2}$ " x  $2\frac{3}{4}$ " (33.75cm x 18.75cm x 7cm)

 $17\frac{3}{4}$ " x  $7\frac{1}{2}$ " x  $2\frac{3}{4}$ " (45cm x 18.75cm x 7cm)

|                             | Unit      |        | SqF   | t Per   |       | Per B  | undle    | Sol  | dier LnFt | Per    | Sa   | ilor LnFt | per    |      | Units Per | r      |       | Lbs Per |        |
|-----------------------------|-----------|--------|-------|---------|-------|--------|----------|------|-----------|--------|------|-----------|--------|------|-----------|--------|-------|---------|--------|
| Stones & Bundling           | Thickness | Bundle | Layer | Section | Stone | Layers | Sections | SqFt | Section   | Bundle | SqFt | Section   | Bundle | SqFt | Section   | Bundle | Layer | Section | Bundle |
|                             |           |        |       |         |       |        |          |      |           |        |      |           |        |      |           |        |       |         |        |
| Random Bundle               |           | 93.25  | 11.66 | -       | -     | 8      | -        | -    | -         | -      | -    | -         | -      | -    | -         | 192    | 364   | -       | 2,911  |
| Random Bundle -<br>Antiqued |           | 93.25  | 11.66 | -       | -     | 8      | -        | -    | -         | -      | -    | -         | -      | -    | -         | 192    | 364   | -       | 2,963  |
| Unit A                      | 2¾" (7cm) | -      | -     | -       | -     | -      | -        | -    | -         | -      | -    | -         | -      | -    | -         | 32     | -     | -       | -      |
| Unit B                      | 2¾" (7cm) | -      | -     | -       | -     | -      | -        | -    | -         | -      | -    | -         | -      | -    | -         | 32     | -     | -       | -      |
| Unit C                      | 2¾" (7cm) | -      | -     | -       | -     | -      | -        | -    | -         | -      | -    | -         | -      | -    | -         | 32     | -     | -       | -      |
| Unit D                      | 2¾" (7cm) | -      | -     | -       | -     | -      | -        | -    | -         | -      | -    | -         | -      | -    | -         | 32     | -     | -       | -      |
| Unit E                      | 2¾" (7cm) | -      | -     | -       | -     | -      | -        | -    | -         | -      | -    | -         | -      | -    | -         | 32     | -     | -       | -      |
| Unit F                      | 2¾" (7cm) | -      | -     | -       | -     | -      | -        | -    | -         | -      | -    | -         | -      | -    | -         | 16     | -     | -       | -      |
| Unit G                      | 2¾" (7cm) | -      | -     | -       | -     | -      | -        | -    | -         | -      | -    | -         | -      | -    | -         | 16     | -     | -       | -      |