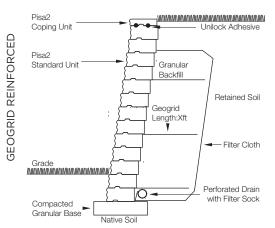

22

Unigranite\*

|      | RETAINING WALLS                            |
|------|--------------------------------------------|
| 23   | Brussels Dimensional System™               |
| 24   | DuraHold*                                  |
| 25   | DuraHold2*                                 |
| 26   | Estate Wall*                               |
| 27   | Lineo™ Dimensional Stone                   |
| 28   | Pisa2 <sup>*</sup>                         |
| 29   | Rivercrest* Wall                           |
| 30   | RomanPisa*                                 |
| 30   | RomanStack*                                |
| 31   | SienaStone*                                |
| 32   | SplitN'Stack <sup>®</sup>                  |
| 33   | U-Cara™                                    |
| 35   | Brussels Fullnose™ & Double Fullnose™      |
| 35   | Ledgestone™ Pillar Caps, Coping & Fullnose |
| 36   | Ledgestone <sup>™</sup> Steps              |
| 36   | Universal Coping                           |
| PAGE | PRODUCT & INSTALLATION INFORMATION         |
| 37   | Laying Patterns                            |
| 39   | Unilock Elements                           |
| 41   | Rivercrest* Fire Pit & Sunset Fire Pits    |
| 42   | Sealers, Cleaners & Sands                  |
| 48   | Tools & Accessories                        |
| 52   | Charts & Calculations                      |
| 52   | Land and and Market                        |
| 54   | Important Notes                            |
|      | Important Notes Finishes & Color Blends    |