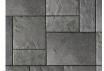

### BEACON HILL™ SMOOTH

#### **SMOOTH**

SIERRA

STEEL GREY

FOSSIL

LARGE RECTANGLE  $21^{1}/_{4}$ " x  $14^{1}/_{8}$ " x  $2^{3}/_{8}$ " 54cm x 36cm x 6cm

SQUARE 14<sup>1</sup>/<sub>8</sub>" x 14<sup>1</sup>/<sub>8</sub>" x 2<sup>3</sup>/<sub>8</sub>" 36cm x 36cm x 6cm

SMALL RECTANGLE  $7^{1}/_{16}$ " x  $14^{1}/_{8}$ " x  $2^{3}/_{8}$ " 18cm x 36cm x 6cm

XL UNIT 21 x 35 x 23/8" 53 x 88 x 6cm SOLD SEPARATELY

|                   | Unit      |        | SqF   | t Per   |       | Per B  | undle    | Sol  | dier LnFt | Per    | Sa   | ilor LnFt | per    |      | Units Per |        |       | Lbs Per |        |
|-------------------|-----------|--------|-------|---------|-------|--------|----------|------|-----------|--------|------|-----------|--------|------|-----------|--------|-------|---------|--------|
| Stones & Bundling | Thickness | Bundle | Layer | Section | Stone | Layers | Sections | SqFt | Section   | Bundle | SqFt | Section   | Bundle | SqFt | Section   | Bundle | Layer | Section | Bundle |
|                   |           |        |       |         |       |        |          |      |           |        |      |           |        |      |           |        |       |         |        |
| Random Bundle     |           | 93.62  | -     | -       | -     | 9      | -        | -    | -         | -      | -    | -         | -      | -    | -         | 72     | 281   | -       | 2,530  |
| Large Rectangle   | 2%" (6cm) | -      | -     | -       | -     | -      | -        | -    | -         | -      | -    | -         | -      | -    | -         | 18     | -     | -       | -      |
| Small Rectangle   | 2%" (6cm) | -      | -     | -       | -     | -      | -        | -    | -         | -      | -    | -         | -      | -    | -         | 27     | -     | -       | -      |
| Square            | 2%" (6cm) | -      | -     | -       | -     | -      | -        | -    | -         | -      | -    | -         | -      | -    | -         | 27     | -     | -       | -      |
| XL Unit           | 2%" (6cm) | 94.16  | -     | -       | -     | 9      | -        | -    | -         | -      | -    | -         | -      | -    | -         | 18     | -     | -       | 2,584  |