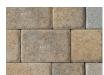

### BEACON HILL™ CLASSIC

Important: Textured surfaces require a buffer between the plate compactor and the paver surface to prevent scuffing.

SIERRA

CLASSIC

**GRANITE** 

RIVER

 $21^{1}/_{4}$ " x  $14^{1}/_{8}$ " x  $2^{3}/_{8}$ " 54cm x 36cm x 6cm

14<sup>1</sup>/<sub>8</sub>" x 14<sup>1</sup>/<sub>8</sub>" x 2<sup>3</sup>/<sub>8</sub>" 36cm x 36cm x 6cm

SMALL RECTANGLE  $7^{1}/_{16}$ " x  $14^{1}/_{8}$ " x  $2^{3}/_{8}$ " 18cm x 36cm x 6cm

|                   | Unit      |        | SqF   | t Per   |       | Per B  | undle    | Sol  | ldier LnFt | Per    | Sa   | ilor LnFt | per    |      | Units Per |        |       | Lbs Per |        |
|-------------------|-----------|--------|-------|---------|-------|--------|----------|------|------------|--------|------|-----------|--------|------|-----------|--------|-------|---------|--------|
| Stones & Bundling | Thickness | Bundle | Layer | Section | Stone | Layers | Sections | SqFt | Section    | Bundle | SqFt | Section   | Bundle | SqFt | Section   | Bundle | Layer | Section | Bundle |
|                   |           |        |       |         |       |        |          |      |            |        |      |           |        |      |           |        |       |         |        |
| Random Bundle     |           | 93.62  | -     | -       | -     | 9      | -        | -    | -          | -      | -    | -         | -      | -    | -         | 72     | 281   | -       | 2,530  |
| Large Rectangle   | 2%" (6cm) | -      | -     | -       | -     | -      | -        | -    | -          | -      | -    | -         | -      | -    | -         | 18     | -     | -       | -      |
| Small Rectangle   | 2%" (6cm) | -      | -     | -       | -     | -      | -        | -    | -          | -      | -    | -         | -      | -    | -         | 27     | -     | -       | -      |
| Square            | 2%" (6cm) | -      | -     | -       | -     | -      | -        | -    | -          | -      | -    | -         | -      | -    | -         | 27     | -     | -       | -      |