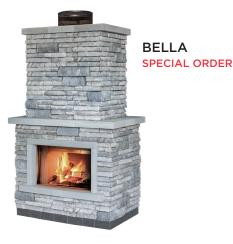

TRIBECA COBBLE $^{\bowtie}$  - 100% Random Bundle



UMBRIANO" RANDOM A - 40% Large Rectangle, 40% Square, 20% Small Rectangle



UMBRIANO RANDOM B - 40% Large Rectangle, 40% Square, 20% Small Rectangle

# UNILOCK ELEMENTS

#### **TUSCANY**

Large decorative accents adorn the top of the Tuscany fireplace. Brussels Block\* Fullnose is used to construct the ledges and mantle of the fireplace.



Tuscany Sierra with Copthorne® \*\*

#### **BARCELONA** SPECIAL ORDER

Wide elegant archways and accents over the fireplace and wood boxes constructed. Mantles and ledges in the Barcelona series are made of Ledgestone™.



Tuscany Sandstone with Copthorne® \*\*

SPECIAL ORDER



Barcelona River with Richcliff® \*\*
SPECIAL ORDER



The Moda pre-built fireplace is constructed from Lineo Dimensional



The Bella pre-built fireplace is constructed from Rivercrest® Wall.



The Bella grill is constructed from Rivercrest® Wall.

#### **TUSCANY FIREPLACE**

Stone and Series™ accent.



Wood Box 1,893 lbs. Upper 2,705 lbs. Upp

\*\*Units and measurements may not be exactly as shown.

#### **CUSTOM ACCENTS**



Copthorne®



Courtstone®



Richcliff®



Umbriano<sup>®</sup>

## **UNILOCK ELEMENTS (Continued)**

#### Unilock Elements are available in TUSCANY and BARCELONA SERIES



HEARTH
Hearth with gentle curved front.
1025 lbs



WOOD BOXES

Sold as a set of two and flank either side of the gas or standard fireplace.

3750 lbs per set



FIREPLACE
Two piece set (base and chimney), and it comes with stainless fire box. 5620 lbs



GRILL ISLAND

Available with OCS Grill, protective cover, an