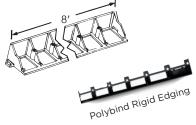

next convenient 96" size, makes them easy to transport.
- Unique 'Snip and Flex' feature speeds installations of curves and corners without pre-planning.
- The open design allows a root system to grow through SnapEdge, further reinforcing the installation.
- Engineered to provide a strong, easy-to-install edge restraint for concrete/clay pavers.
- Nail hole bosses are full-length cylinders. Hammer blows will not fracture or force nail heads through edging.
- $\bullet \text{ Also available in low profile for use with Rivenstone}^{\scriptscriptstyle\mathsf{TM}}, Yorkstone^{\scriptscriptstyle\mathsf{TM}} \text{ and natural stone materials}.$
- 1. SnapEdge
- 2. 10" Spiral Spike
- 3. Soil
- 4. Turf
- 5. Sand Jointed Paver
- 6. Sand Jetting Course
- 7. Aggregate Base
- 8. Compacted Subgrade





## **EDGE RESTRAINT (Continued)**

#### TIPS FOR QUICK AND EASY INSTALLATION WITHOUT PRE-PLANNING



Sharp Inside Corner



Gentle Outside Curves



Sharp Outside Corner



Gentle Inside Curves



Proper Wall Installation



Pieces Snap Together

#### LANDSCAPE BASE, FABRICS AND GRIDS



POLYBIND GATOR BASE

• 57.9 Sq.Ft./Pkg



#### CELL TEK 3" & 4" LOAD SUPPORT GRID

• 170 Sq.Ft./Pkg (9' x 24')



UNILOCK DRIVEGRID™ SYSTEM

• 120' x 13' Roll, 1,572 Sq.Ft./Roll 56 lb/Roll



#### **GATOR GRID**

- GG 30-30 (4' x 50') Biaxial Grid/ 16 rolls/box
- GG 30-30 (6' x 150') Biaxial Grid/ 20 rolls/pallet



#### **GATOR FABRIC**

- GF3.5 Non-Woven 3' x 100' 4 roll pkg
- GF3.5 Non-Woven 6' x 100' 12 roll pkg
- GF8 Polyspun (3' x 100') / 9 rolls/box

# **TOOLS & ACCESSORIES**



- Install up to 70