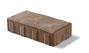

### BRUSSELS BLOCK®

COFFEE CREEK

LIMESTONE

SANDSTONE

SIERRA

XL STONE 81/4" x 133/4" x 23/4" 20.8cm x 34.8cm x 7cm

STANDARD STONE 61/8" x 81/4" x 23/4" 17.3cm x 20.8cm x 7cm

HALF STONE 4½" x 6½" x 2¾" 10.4cm x 17.3cm x 7cm