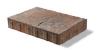

#### BRISTOL VALLEY

BAVARIAN BLEND

COPPER RIDGE

STEEL MOUNTAIN

#### TECHNICAL ADVANTAGE

EasyClean™ Stain Resistance - CF 90

An integral surface protection that allows for easier cleanup of spills when they happen, and before a stain can develop.

LARGE RECTANGLE 21¼" x 14½" x 2¾" 54cm x 36cm x 6cm

SQUARE 14%" x 14%" x 23%" 36cm x 36cm x 6cm

SMALL RECTANGLE  $7\frac{1}{6}$ " x  $14\frac{1}{8}$ " x  $2\frac{3}{8}$ " 18cm x 36cm x 6cm

Individual units cannot be sold separately

|                   | Unit      |        | SqF   | t Per   |       | Per B  | undle    | Sol  | dier LnFt | Per    | Sa   | ilor LnFt | per    |      | Units Per |        |       | Lbs Per |        |
|-------------------|-----------|--------|-------|---------|-------|--------|----------|------|-----------|--------|------|-----------|--------|------|-----------|--------|-------|---------|--------|
| Stones & Bundling | Thickness | Bundle | Layer | Section | Stone | Layers | Sections | SqFt | Section   | Bundle | SqFt | Section   | Bundle | SqFt | Section   | Bundle | Layer | Section | Bundle |
|                   |           |        |       |         |       |        |          |      |           |        |      |           |        |      |           |        |       |         |        |
| Random Bundle     |           | 104.00 | -     | -       | -     | 10     | -        | -    | -         | -      | -    | -         | -      | -    | -         | 80     | 293   | -       | 2,929  |
| Large Rectangle   | 2%" (6cm) | -      | -     | -       | -     | -      | -        | -    | -         | -      | -    | -         | -      | -    | -         | 20     | -     | -       | -      |
| Small Rectangle   | 2%" (6cm) | -      | -     | -       | -     | -      | -        | -    | -         | -      | -    | -         | -      | -    | -         | 30     | -     | -       | -      |
| Square            | 2%" (6cm) | -      | -     | -       | -     | -      | -        | -    | -         | -      | -    | -         | -      | -    | -         | 30     | -     | -       | -      |