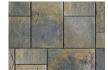

### BEACON HILL™ FLAGSTONE

#### **ENDURACOLOR**

BIRCH

SIERRA

PLATINUM

RIVER

XL UNIT 21 x 35 x 23/8" 53 x 88 x 6cm SOLD SEPARATELY

SLATE BLUE

WALNUT

LARGE RECTANGLE 21<sup>1</sup>/<sub>4</sub>" x 14<sup>1</sup>/<sub>8</sub>" x 2<sup>3</sup>/<sub>8</sub>" 54cm x 36cm x 6cm

 $14^{1}/8'' \times 14^{1}/8'' \times 2^{3}/8''$ 36cm x 36cm x 6cm

SMALL RECTANGLE  $7^1/_{16}$ " x  $14^1/_8$ " x  $2^3/_8$ " 18cm x 36cm x 6cm