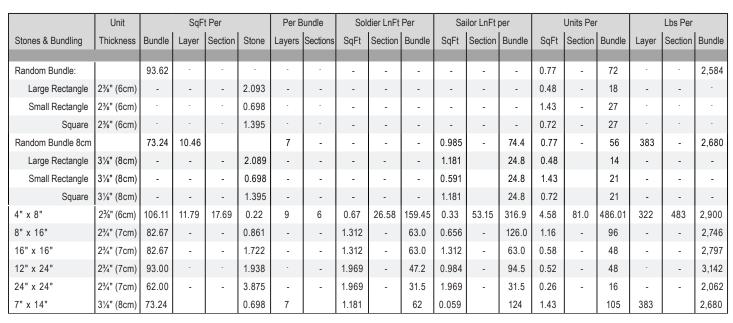

14<sup>1</sup>/<sub>8</sub>" x 14<sup>1</sup>/<sub>8</sub>" x 2<sup>3</sup>/<sub>8</sub>" 36cm x 36cm x 6cm

SMALL RECTANGLE  $7^{1}/_{16}$ " x  $14^{1}/_{8}$ " x  $2^{3}/_{8}$ " 18cm x 36cm x 6cm

|                   | Unit      |        | SqF   | t Per   |       | Per B  | undle    | Sol  | ldier LnFt | Per    | Sa   | ilor LnFt | per    |      | Units Per |        |       | Lbs Per |        |
|-------------------|-----------|--------|-------|---------|-------|--------|----------|------|------------|--------|------|-----------|--------|------|-----------|--------|-------|---------|--------|
| Stones & Bundling | Thickness | Bundle | Layer | Section | Stone | Layers | Sections | SqFt | Section    | Bundle | SqFt | Section   | Bundle | SqFt | Section   | Bundle | Layer | Section | Bundle |
|                   |           |        |       |         |       |        |          |      |            |        |      |           |        |      |           |        |       |         |        |
| Random Bundle     |           | 93.62  | -     | -       | -     | 9      | -        | -    | -          | -      | -    | -         | -      | -    | -         | 72     | 281   | -       | 2,530  |
| Large Rectangle   | 2%" (6cm) | -      | -     | -       | -     | -      | -        | -    | -          | -      | -    | -         | -      | -    | -         | 18     | -     | -       | -      |
| Small Rectangle   | 2%" (6cm) | -      | -     | -       | -     | -      | -        | -    | -          | -      | -    | -         | -      | -    | -         | 27     | -     | -       | -      |
| Square            | 2%" (6cm) | -      | -     | -       | -     | -      | -        | -    | -          | -      | -    | -         | -      | -    | -         | 27     | -     | -       | -      |