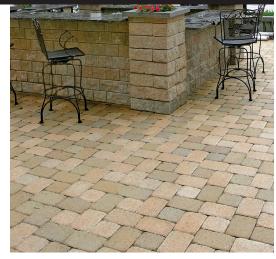

#### **BOULEVARD**

SIERRA

RIVER

VFR

STEEL GREY

MEDIUM RECTANGLE 18" x 12" x 2<sup>3</sup>/<sub>4</sub>" 45.7cm x 30.5cm x 7cm

SQUARE 12" x 12" x 2<sup>3</sup>/<sub>4</sub>" 30.5cm x 30.5cm x 7cm

|                   | Unit      |        | SqF   | t Per   |       | Per B  | Bundle   | Sol  | dier LnFt | Per    | Sa   | ilor LnFt | per    |      | Units Per |        |       | Lbs Per |        |
|-------------------|-----------|--------|-------|---------|-------|--------|----------|------|-----------|--------|------|-----------|--------|------|-----------|--------|-------|---------|--------|
| Stones & Bundling | Thickness | Bundle | Layer | Section | Stone | Layers | Sections | SqFt | Section   | Bundle | SqFt | Section   | Bundle | SqFt | Section   | Bundle | Layer | Section | Bundle |
|                   |           |        |       |         |       |        |          |      |           |        |      |           |        |      |           |        |       |         |        |
| Random Bundle     |           | 93.00  | -     | -       | -     | 8      | -        | -    | -         | -      | -    | -         | -      | -    | -         | 64     | 373   | -       | 2,978  |
| Large Rectangle   | 2¾" (7cm) | -      | -     | -       | -     | -      | -        | -    | -         | -      | -    | -         | -      | -    | -         | 24     | -     | -       | -      |
| Medium Rectangle  | 2¾" (7cm) | -      | -     | -       | -     | -      | -        | -    | -         | -      | -    | -         | -      | -    | -         | 16     | -     | -       | -      |
| Square            | 2¾" (7cm) | -      | -     | -       | -     | -      | -        | -    | -         | -      | -    | -         | -      | -    | -         | 24     | -     | -       | -      |