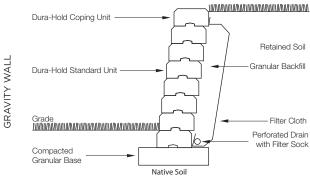

|

#### Notes: ALL DURAHOLD IS SPECIAL ORDER ONLY

\*Closed-end coping units are available and are closed on both ends so that they may be used as left or right. Tie-back units are reinforced with steel. Half (½) Standard Units are slightly tapered and can be used to create a 45 foot radius. Refer to terms and conditions for placement rates. All measurements are nominal.

Unilock, (through Risi Stone\* Systems International), can provide you with preliminary site engineering for most commercial projects. Soils information, site drawings, and loading requirements are some of the information details required in order to provide you with this engineering. Contact your local representative for details. Retaining wall engineering software is also available free of charge at www.unilock.com.







Cross sections are examples, and must not be used for construction.

#### DURAHOLD2®



NATURAL



STANDARD 72" x 12" x 14" 183cm x 30cm x 36cm SPECIAL ORDER



COPING 72" x 12" x 14" 183cm x 30cm x 36cm SPECIAL ORDER



CLOSED END COPING 72" x 12" x 14" 183cm x 30cm x 36cm



TIE-BACK 72" x 12" x 14" 183cm x 30cm x 36cm SPECIAL ORDER



CORNER 90° 36" x 12" x 14" 90cm x 30cm x 36cm (Right Corner Shown) SPECIAL ORDER



|                       | Face F | eet Per | Linear F | eet Per | Unit   | s Per     | Per B  | Bundle   | Lbs  | Per    |
|-----------------------|--------|---------|----------|---------|--------|-----------|--------|----------|------|--------|
| Stones & Bundling     | Bundle | Unit    | Bundle   | Unit    | Bundle | Face Feet | Layers | Sections | Unit | Bundle |
|