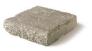

### BEACON HILL™ CLASSIC

Important: Textured surfaces require a buffer between the plate compactor and the paver surface to prevent scuffing.

SIERRA

CLASSIC

**GRANITE** 

RIVER

 $21^{1}/_{4}$ " x  $14^{1}/_{8}$ " x  $2^{3}/_{8}$ " 54cm x 36cm x 6cm

14<sup>1</sup>/<sub>8</sub>" x 14<sup>1</sup>/<sub>8</sub>" x 2<sup>3</sup>/<sub>8</sub>" 36cm x 36cm x 6cm

SMALL RECTANGLE  $7^{1}/_{16}$ " x  $14^{1}/_{8}$ " x  $2^{3}/_{8}$ " 18cm x 36cm x 6cm

|                   | Unit      |        | SqF   | t Per   |       | Per B  | undle    | Sol  | ldier LnFt | Per    | Sa   | ilor LnFt | per    |      | Units Per |        |       | Lbs Per |        |
|-------------------|-----------|--------|-------|---------|-------|--------|----------|------|------------|--------|------|-----------|--------|------|-----------|--------|-------|---------|--------|
| Stones & Bundling | Thickness | Bundle | Layer | Section | Stone | Layers | Sections | SqFt | Section    | Bundle | SqFt | Section   | Bundle | SqFt | Section   | Bundle | Layer | Section | Bundle |
|                   |           |        |       |         |       |        |          |      |            |        |      |           |        |      |           |        |       |         |        |
| Random Bundle     |           | 93.62  | -     | -       | -     | 9      | -        | -    | -          | -      | -    | -         | -      | -    | -         | 72     | 281   | -       | 2,530  |
| Large Rectangle   | 2%" (6cm) | -      | -     | -       | -     | -      | -        | -    | -          | -      | -    | -         | -      | -    | -         | 18     | -     | -       | -      |
| Small Rectangle   | 2%" (6cm) | -      | -     | -       | -     | -      | -        | -    | -          | -      | -    | -         | -      | -    | -         | 27     | -     | -       | -      |
| Square            | 2%" (6cm) | -      | -     | -       | -     | -      | -        | -    | -          | -      | -    | -         | -      | -    | -         | 27     | -     | -       | -      |