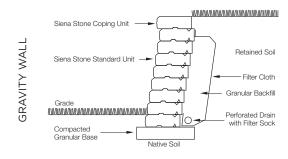

.00    | 9.75              | 3.25 | 3         | 0.50      | -          | 3        | 954     | 2,862  |

<sup>\*\*48&</sup>quot; Closed-End Coping Only: Granite, Natural, Nevada

Notes: Only 48" Closed-end Coping units are available in color. Coping units can be used to construct steps. Custom color available (minimums apply). Unilock, through Risi Stone® Systems International, can provide preliminary site engineering for most commercial projects. Soils information, site drawings, and loading requirements are some of the information details required in order to provide this preliminary site engineering. Contact your local Unilock representative for details. Retaining wall engineering software is also available free of charge at www.unilock.com.

Internal Use Only. SST OH, SST\_CECoping ON



Cross sections are examples, and must not be used for construction.



Cross sections are examples, and must not be used for construction.

### SPLIT'N STACK®







GRANITE

RIVER

SIERRA



WEDGE UNIT 8" x 4" x 8" 20cm x 10cm x 20cm



|                   | Face F | eet Per | Linear Feet Per |       | Units Per |           | Per Bundle |          | Lbs Per |        |
|-------------------|--------|---------|-----------------|-------|-----------|-----------|------------|----------|---------|--------|
| Stones & Bundling | Bundle | Unit    | Bundle          | Unit  | Bundle    | Face Feet | Layers     | Sections | Unit    | Bundle |
|                   |        |         |                 |       |           |           |            |          |         |        |
| Coping            | 29