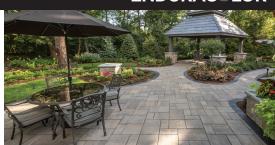

| -      | -    | -         | 27     | -     | -       | -      |
| Square            | 2%" (6cm) | -      | -     | -       | -     | -      | -        | -    | -          | -      | -    | -         | -      | -    | -         | 27     | -     | -       | -      |

Notes: Sold in full bundles only. All measurements are nominal. Important: Textured surfaces require a buffer between the plate compactor and the paver surface to prevent scuffing. 6cm product is not intended for vehicular applications. \*8cm Thickness also available for special order - lead time required. Please contact Uniock for more information.

Internal Use Only. BHF OH

### BEACON HILL™ FLAGSTONE

#### **ENDURACOLOR**



BIRCH

SIERRA



PLATINUM



RIVER



XL UNIT 21 x 35 x 23/8" 53 x 88 x 6cm SOLD SEPARATELY







SLATE BLUE



WALNUT



LARGE RECTANGLE 21<sup>1</sup>/<sub>4</sub>" x 14<sup>1</sup>/<sub>8</sub>" x 2<sup>3</sup>/<sub>8</sub>" 54cm x 36cm x 6cm



 $14^{1}/8'' \times 14^{1}/8'' \times 2^{3}/8''$ 36cm x 36cm x 6cm



SMALL RECTANGLE  $7^1/_{16}$ " x  $14^1/_8$ " x  $2^3/_8$ " 18cm x 36cm x 6cm

Random Bundle

|                   | Unit      |        | SqF   | t Per   |       | Per B  | undle    | Sol  | dier LnFt | Per    | Sa   | ilor LnFt <sub>l</sub> | per    |      | Units Pe | r      |       | Lbs Per |        |
|-------------------|-----------|--------|-------|---------|-------|--------|----------|------|-----------|--------|------|------------------------|--------|------|----------|--------|-------|---------|--------|
| Stones & Bundling | Thickness | Bundle | Layer | Sect