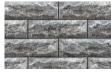

### BEACON HILL™ SMOOTH

#### **SMOOTH**

SIERRA

STEEL GREY

FOSSIL

LARGE RECTANGLE  $21^{1}/_{4}$ " x  $14^{1}/_{8}$ " x  $2^{3}/_{8}$ " 54cm x 36cm x 6cm

SQUARE 14<sup>1</sup>/<sub>8</sub>" x 14<sup>1</sup>/<sub>8</sub>" x 2<sup>3</sup>/<sub>8</sub>" 36cm x 36cm x 6cm

SMALL RECTANGLE  $7^{1}/_{16}$ " x  $14^{1}/_{8}$ " x  $2^{3}/_{8}$ " 18cm x 36cm x 6cm

XL UNIT 21 x 35 x 23/8" 53 x 88 x 6cm SOLD SEPARATELY

|                   | Unit      |        | SqF   | t Per   |       | Per B  | undle    | Sol  | dier LnFt | Per    | Sa   | ilor LnFt | per    |      | Units Per |        |       | Lbs Per |        |
|-------------------|-----------|--------|-------|---------|-------|--------|----------|------|-----------|--------|------|-----------|--------|------|-----------|--------|-------|---------|--------|
| Stones & Bundling | Thickness | Bundle | Layer | Section | Stone | Layers | Sections | SqFt | Section   | Bundle | SqFt | Section   | Bundle | SqFt | Section   | Bundle | Layer | Section | Bundle |
|                   |           |        |       |         |       |        |          |      |           |        |      |           |        |      |           |        |       |         |        |
| Random Bundle     |           | 93.62  | -     | -       | -     | 9      | -        | -    | -         | -      | -    | -         | -      | -    | -         | 72     | 281   | -       | 2,530  |
| Large Rectangle   | 2%" (6cm) | -      | -     | -       | -     | -      | -        | -    | -         | -      | -    | -         | -      | -    | -         | 18     | -     | -       | -      |
| Small Rectangle   | 2%" (6cm) | -      | -     | -       | -     | -      | -        | -    | -         | -      | -    | -         | -      | -    | -         | 27     | -     | -       | -      |
| Square            | 2%" (6cm) | -      | -     | -       | -     | -      | -        | -    | -         | -      | -    | -         | -      | -    | -         | 27     | -     | -       | -      |
| XL Unit           | 2%" (6cm) | 94.16  | -     | -       | -     | 9      | -        | -    | -         | -      | -    | -         | -      | -    | -         | 18     | -     | -       | 2,584  |