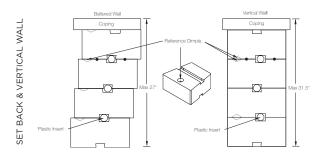

| -      | -        | 32.2  | -      |
| 9" Unit             | 9.00    | 0.246   | 27.04    | 0.751   | 36     | 4.06      | -      | -        | 19.3  | -      |
| Wall Small Tapered  | 36.00   | 0.250   | 108.00   | 0.750   | 144    | 4.00      | -      | -        | 20    | 2,880  |

Notes: \*Coping not available in River. Small Tapered Bundle is sold in full bundles only. Ask for connector pins for random bundle product when ordering. Maximum height 27" with setback or 24" vertically including the unit in the ground (depending on site conditions). To construct higher walls, contact a Unilock representative. For coping options we recommend using Natural Stone or Ledgestone. Product will only be sold in full bundles or sections. All measurements are nominal. Internal Use Only. BDS OH





#### BRUSSELS DIMENSIONAL SYSTEM™ RADIUS CHART

| Radius achieved | using only the tape             | red units from a "rand                    | dom bundle" OUT    | SIDE MEASUREMEN         | IT                      |                         |                  |
|-----------------|---------------------------------|-------------------------------------------|--------------------|-------------------------|-------------------------|-------------------------|------------------|
| Radius (inches) | 35"                             | 27"                                       | 35"                | 47"                     | 32"                     | 37"                     | 42"              |
| Unit sequence   | 9", 12", 15"                    | 9" units only                             | on