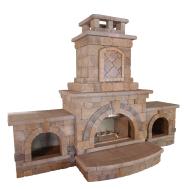

SQUARE 14%" x 14%" x 23%" 36cm x 36cm x 6cm

SMALL RECTANGLE  $7\frac{1}{6}$ " x  $14\frac{1}{8}$ " x  $2\frac{3}{8}$ " 18cm x 36cm x 6cm

Individual units cannot be sold separately

|                   | Unit      |        | SqF   | t Per   |       | Per B  | undle    | Sol  | dier LnFt | Per    | Sa   | ilor LnFt | per    |      | Units Per |        |       | Lbs Per |        |
|-------------------|-----------|--------|-------|---------|-------|--------|----------|------|-----------|--------|------|-----------|--------|------|-----------|--------|-------|---------|--------|
| Stones & Bundling | Thickness | Bundle | Layer | Section | Stone | Layers | Sections | SqFt | Section   | Bundle | SqFt | Section   | Bundle | SqFt | Section   | Bundle | Layer | Section | Bundle |
|                   |           |        |       |         |       |        |          |      |           |        |      |           |        |      |           |        |       |         |        |
| Random Bundle     |           | 104.00 | -     | -       | -     | 10     | -        | -    | -         | -      | -    | -         | -      | -    | -         | 80     | 293   | -       | 2,929  |
| Large Rectangle   | 2%" (6cm) | -      | -     | -       | -     | -      | -        | -    | -         | -      | -    | -         | -      | -    | -         | 20     | -     | -       | -      |
| Small Rectangle   | 2%" (6cm) | -      | -     | -       | -     | -      | -        | -    | -         | -      | -    | -         | -      | -    | -         | 30     | -     | -       | -      |
| Square            | 2%" (6cm) | -      | -     | -       | -     | -      | -        | -    | -         | -      | -    | -         | -      | -    | -         | 30     | -     | -       | -      |