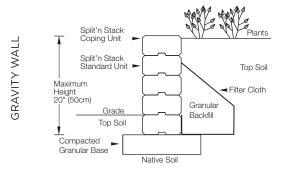

22

Unigranite\*

|      | RETAINING WALLS                            |
|------|--------------------------------------------|
| 23   | Brussels Dimensional System™               |
| 24   | DuraHold*                                  |
| 25   | DuraHold2*                                 |
| 26   | Estate Wall*                               |
| 27   | Lineo™ Dimensional Stone                   |
| 28   | Pisa2 <sup>*</sup>                         |
| 29   | Rivercrest* Wall                           |
| 30   | RomanPisa*                                 |
| 30   | RomanStack*                                |
| 31   | SienaStone*                                |
| 32   | SplitN'Stack <sup>®</sup>                  |
| 33   | U-Cara™                                    |
| 35   | Brussels Fullnose™ & Double Fullnose™      |
| 35   | Ledgestone™ Pillar Caps, Coping & Fullnose |
| 36   | Ledgestone <sup>™</sup> Steps              |
| 36   | Universal Coping                           |
| PAGE | PRODUCT & INSTALLATION INFORMATION         |
| 37   | Laying Patterns                            |
| 39   | Unilock Elements                           |
| 41   | Rivercrest* Fire Pit & Sunset Fire Pits    |
| 42   | Sealers, Cleaners & Sands                  |
| 48   | Tools & Accessories                        |
| 52   | Charts & Calculations                      |
| 52   | Land and and Market                        |
| 54   | Important Notes                            |
|      | Important Notes Finishes & Color Blends    |