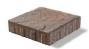

### BEACON HILL™ FLAGSTONE

#### **ENDURACOLOR**

BIRCH

SIERRA

PLATINUM

RIVER

XL UNIT 21 x 35 x 23/8" 53 x 88 x 6cm SOLD SEPARATELY

SLATE BLUE

WALNUT

LARGE RECTANGLE 21<sup>1</sup>/<sub>4</sub>" x 14<sup>1</sup>/<sub>8</sub>" x 2<sup>3</sup>/<sub>8</sub>" 54cm x 36cm x 6cm

 $14^{1}/8'' \times 14^{1}/8'' \times 2^{3}/8''$ 36cm x 36cm x 6cm

SMALL RECTANGLE  $7^1/_{16}$ " x  $14^1/_8$ " x  $2^3/_8$ " 18cm x 36cm x 6cm