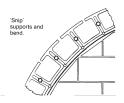

24" x 36" x 1/8" 600 x 900 x 22mm

NATURAL EDGE COPING 12" x 48" x 2" (12" x 36" x 2" - Winter Mist) 300mm x 1200mm x 50.8cm (300mm x 900mm x 50.8cm)

FULLNOSE COPING 12" x 48" x 2" (12" x 36" x 2" - Winter Mist) 300mm x 1200mm x 50.8cm (300mm x 900mm x 50.8cm)

PILLAR CAP 24" x 24 x 2" 600mm x 600mm x 50.8cm

|                                | Unit         | SqF   | t Per | LnF  | t Per | Units | s Per | Lbs         | Per      |
|--------------------------------|--------------|-------|-------|------|-------|-------|-------|-------------|----------|
| Stones & Bundling              | Thickness    | Crate | Stone | Unit | Crate | SqFt  | Crate | Unit        | Crate    |
|                                |              |       |       |      |       |       |       |             |          |
| 24" x 24"                      | .87" (2.2cm) | 160   | 4     | -    | -     | 0.26  | 40    | 46.28       | 1,851    |
| 24" x 36"                      | .87" (2.2cm) | 180   | 6     | -    | -     | 0.17  | 30    | 69.40       | 2,082    |
| Random Pack                    |              | 174   | 2-6   | -    | -     |       | 48    | 22.4 - 71.6 | 2,265    |
| 12" x 24"                      | .87" (2.2cm) | 22.6  | 2     | -    | -     | 0.52  | 12    | -           | -        |
| 18" x 24"                      | .87" (2.2cm) | 34.7  | 3     | -    | -     | 0.34  | 12    | -           | -        |
| 24" x 24"                      | .87" (2.2cm) | 46.5  | 4     | -    | -     | 0.26  | 12    | -           | -        |
| 24" x 36"                      | .87" (2.2cm) | 70.2  | 6     | -    | -     | 0.17  | 12    | -           | -        |
| 12: x 36" Coping (Winter Mist) | 2" (5cm)     | -     | -     | 3    | 90    | -     | 30    | 80.83       | 2,425    |
| 12" x 48" Coping               | 2" (5cm)     | -     | -     | 4    | 80    | -     | 20    | 105.8       | 2,116    |
| 12" x 48" Fullnose Coping      | 2" (5cm)     | -     | -     | 4    | 80    | -     | 20    | 105.8       | 2,116    |
| Pillar Cap - 24" x 24"         | 2" (5.1cm)   | -     | -     | -    | 14    | -     | -     | 136.69      | 1,913.66 |