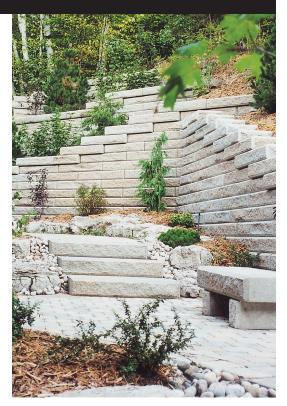

### BEACON HILL™ FLAGSTONE

#### **ENDURACOLOR**

BIRCH

SIERRA

PLATINUM

RIVER

XL UNIT 21 x 35 x 23/8" 53 x 88 x 6cm SOLD SEPARATELY

SLATE BLUE

WALNUT

LARGE RECTANGLE 21<sup>1</sup>/<sub>4</sub>" x 14<sup>1</sup>/<sub>8</sub>" x 2<sup>3</sup>/<sub>8</sub>" 54cm x 36cm x 6cm

 $14^{1}/8'' \times 14^{1}/8'' \times 2^{3}/8''$ 36cm x 36cm x 6cm

SMALL RECTANGLE  $7^1/_{16}$ " x  $14^1/_8$ " x  $2^3/_8$ " 18cm x 36cm x 6cm

Random Bundle

|                   | Unit      |        | SqF   | t Per   |       | Per B  | undle    | Sol  | dier LnFt | Per    | Sa   | ilor LnFt <sub>l</sub> | per    |      | Units Pe | r      |       | Lbs Per |        |
|-------------------|-----------|--------|-------|---------|-------|--------|----------|------|-----------|--------|------|------------------------|--------|------|----------|--------|-------|---------|--------|
| Stones & Bundling | Thickness | Bundle | Layer | Section | Stone | Layers | Sections | SqFt | Section   | Bundle | SqFt | Section                | Bundle | SqFt | Section  | Bundle | Layer | Section | Bundle |
|                   |           |        |       |         |       |        |          |      |           |        |      |                        |        |      |          |        |       |         |        |
| Random Bundle     |           | 93.62  | -     | -       | -     | 9      | -        | -    | -         | -      | -    | -                      | -      | -    | -        | 72     | 281   | -       | 2,530  |
| Large Rectangle   | 2%" (6cm) | -      | -     | -       | -     | -      | -        | -    | -         | -      | -    | -                      | -      | -    | -        | 18     | -     | -       | -      |
| Small Rectangle   | 2%" (6cm) | -      | -     | -       | -     | -      | -        | -    | -         | -      | -    | -                      | -      | -    | -        | 27     | -     | -       | -      |
| Square            | 2%" (6cm) | -      | -     | -       | -     | -      | -        | -    | -         | -      | -    | -                      | -      | -    | -        | 27     | -     | -       | -      |
| XL Unit           | 2¾" (6cm) | 94.16  | -     | -       | -     | 9      | -        | -    | -         | -      | -    | -                      | -      | -    | -        | 18     | -     | -       | 2,584  |