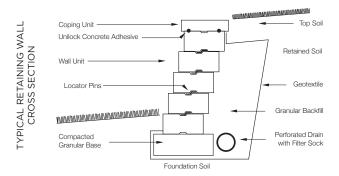

| 3.30      | -      | -        | -     | -      |
| Medium Wedge          | -      | 0.24    | -        | -       | -      | 4.13      | -      | -        | -     | -      |
| Small Wedge           | -      | 0.18    | -        | -       | -      | 5.43      | -      | -        | -     | -      |

Notes: Maximum height for vertical installation - 21" including the stone in the ground (under optimum conditions). Inside radius 45" / outside radius 54". Approximately 16 units of each size are in the 6" bundle and 32 units of each size in the 3" bundle. Wall bundle has approximately 5 end units in each bundle. Ledgestone, Brussels XL, Brussels Fullnose, Brussels Double Fullnose or Stonehenge 12x12 complement as a possible coping. All measurements are nominal.

Internal Use Only. EWL OH



For setback application - Place device perpendicular to channel with round section facing the back of the unit







For vertical application - Place device parallel to channel





### LINEO DIMENSIONAL STONE®



PLATINUM



SIERRA



WALNUT



PILLAR / CORNER UNIT 16" X 4" X 8" 40CM X 10CM X 20CM



LINEO PILLAR CAP 29" X 29" X 4" 74CM X 74CM X 10CM (Buff & Grey)



UNIVERSAL BASE UNIT 19" X 14" X 2" 48.2CM X 35.5CM X 5.5CM



XL RECTANGLE 24" x 4" x 8" 60cm x 10cm x 20cm



LARGE RECTANGLE 20" x 4" x 8" 50cm x 10cm x 20cm



RECTANGLE 16" x 4" x 8" 40cm x 10cm x 20cm



SMALL RECTANGLE 12" x 4" x 8" 30cm x 10cm x 20cm

Random Bundle
Individual units cannot be sold separately



|                      | Face F | eet Per | Linear F | eet Per | Units  | s Per     | Per B  | undle    | L