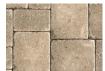

### CAMELOT™ & TUMBLED CAMELOT™

SIERRA CLASSIC & TUMBLED

RIVER CLASSIC & TUMBLED CLASSIC FINISH FINISH

COFFEE CREEK

GRANITE CLASSIC FINISH **NEW FOR 2019** 

LARGE RECTANGLE 6" x 9" x 2<sup>3</sup>/<sub>8</sub>" 15cm x 22.5cm x 6cm

SQUARE  $6'' \times 6'' \times 2^3/8''$ 15cm x 15cm x 6cm

|                   | Unit        |        | SqF   | t Per   |       | Per B  | undle    | Sol   | dier LnFt | Per    | Sa    | ilor LnFt | per    |      | Units Per | •      |       | Lbs Per |        |
|-------------------|-------------|--------|-------|---------|-------|--------|----------|-------|-----------|--------|-------|-----------|--------|------|-----------|--------|-------|---------|--------|
| Stones & Bundling | Thickness   | Bundle | Layer | Section | Stone | Layers | Sections | SqFt  | Section   | Bundle | SqFt  | Section   | Bundle | SqFt | Section   | Bundle | Layer | Section | Bundle |
|                   |             |        |       |         |       |        |          |       |           |        |       |           |        |      |           |        |       |         |        |
| Rectangle         | 2%" (6cm)   | 98.91  | -     | -       | 0.412 | 8      | -        | 0.837 | 23.6      | 118.1  | 0.558 | -         | 177.2  | 2.43 | -         | 240    | -     | -       | 2,673  |
| Square            | 2¾" (6cm)   | 91.10  | -     | -       | 0.271 | 8      | -        | 0.551 | 23.6      | 165.4  | 0.551 | -         | 165.4  | 3.69 | -         | 336    | -     | -       | 2,454  |
| Rectangle *       | 31/8" (8cm) | 74.40  | -     | -       | 0.402 | -      | -        | 0.816 | -         | 91.2   | 0.544 | -         | 136.8  | 2.49 | -         | 185    | -     | -       | 2,610  |
| Square *          | 31/8" (8cm) | 81.20  | -     | -       | 0.276 | -      | -        | 0.561 | -         | 144.7  | 0.561 | -         | 144.7  | 3.62 | -         | 294    | -     | -       | 2,730  |