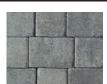

### HOLLANDSTONE™

CHARCOAL

RUSTIC RED

COFFEE CREEK

RIVER

HOLLANDSTONE 4" x 8" x 2<sup>3</sup>/<sub>6</sub>" 10cm x 20cm x 6cm

|                   | Unit        |        | SqF   | t Per   |       | Per B  | undle    | Sol   | dier LnFt | Per    | Sa    | ilor LnFt ¡ | oer    |      | Units Per |        |       | Lbs Per |        |
|-------------------|-------------|--------|-------|---------|-------|--------|----------|-------|-----------|--------|-------|-------------|--------|------|-----------|--------|-------|---------|--------|
| Stones & Bundling | Thickness   | Bundle | Layer | Section | Stone | Layers | Sections | SqFt  | Section   | Bundle | SqFt  | Section     | Bundle | SqFt | Section   | Bundle | Layer | Section | Bundle |
|                   |             |        |       |         |       |        |          |       |           |        |       |             |        |      |           |        |       |         |        |
| 4"x8"             | 2%" (6cm)   | 106.40 | -     | 17.73   | 0.219 | 9      | 6        | -     | 26.6      | 159.4  | 0.334 | -           | 318.9  | 4.57 | 81        | 486    | -     | 463     | 2,777  |
| 4"x8"             | 31/8" (8cm) | 82.50  | -     | -       | 0.219 | -      | -        | 0.666 | -         | 123.9  | 0.333 | -           | 247.8  | 4.58 | -         | 378    | -     | -       | 2,985  |