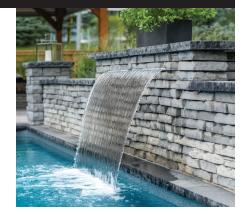

ings, and loading requirements are some of the information details required in order to provide this preliminary site engineering. Contact your local Unilock representative for details. Retaining wall engineering software is also available free of charge at www.unilock.com.

Internal Use Only, PS2 OH



Cross sections are examples, and must not be used for construction.



Cross sections are examples, and must not be used for construction.

#### RIVERCREST® WALL



#### **TECHNICAL ADVANTAGES**

#### Reala™ Surface Technology

Ultra-realistic textures cast from natural stone, brick and historic

COASTAL SLATE

BUFF





45cm x 23-25cm x 6cm



SHORT CORNER UNIT 15" x 9-10" x 2<sup>1</sup>/<sub>4</sub>" 37.5cm x 23-25cm x 6cm



JUMPER CORNER UNIT 12" x 9-10" x 4½' 31cm x 23-25cm x 11.4cm



RAPID PILLAR SYSTEM





STANDARD UNIT 2 12" x 9-10" x 2<sup>1</sup>/<sub>4</sub>" 31cm x 23-25cm x 6cm



Random Bundle

STANDARD UNIT 3 12" x 9-10" x 2<sup>1</sup>/<sub>4</sub>" 31cm x 23-25cm x 6cm



STANDARD UNIT 4 17" x 9-10" x 2<sup>1</sup>/<sub>4</sub>" 42.5cm x 23-25cm x 6cm

PILLAR UNIT 20" x 20" x 4<sup>1</sup>/<sub>2</sub>" 50cm x 50cm x 11.4cm



JUMPER UNIT 1 8" x 9-10" x 41/2"



JUMPER UNIT 2 12" x 9-10" x 41/2"



JUMPER UNIT 3 12" x 9-10" x 41/2" 20cm x 23-25cm x 11.4cm 31cm x 23-25cm x 11.4cm 31cm x 23-25cm x 11.4cm 42.5cm x 23-25cm x 11.4cm



JUMPER UNIT 4 17" x 9-10" x 41/2"



RIVERCREST FIRE PIT KIT







UNIVERSAL BASE UNIT 48.2cm x 35.5cm x 5.5cm



|                       | Face F | eet Per | Linear F | eet Per | Units  | Per       | Per E  | Bundle   | Lbs