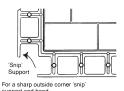

24" x 36" x 1/8" 600 x 900 x 22mm

NATURAL EDGE COPING 12" x 48" x 2" (12" x 36" x 2" - Winter Mist) 300mm x 1200mm x 50.8cm (300mm x 900mm x 50.8cm)

FULLNOSE COPING 12" x 48" x 2" (12" x 36" x 2" - Winter Mist) 300mm x 1200mm x 50.8cm (300mm x 900mm x 50.8cm)

PILLAR CAP 24" x 24 x 2" 600mm x 600mm x 50.8cm

|                                | Unit         | SqF   | t Per | LnF  | t Per | Units | s Per | Lbs         | Per      |
|--------------------------------|--------------|-------|-------|------|-------|-------|-------|-------------|----------|
| Stones & Bundling              | Thickness    | Crate | Stone | Unit | Crate | SqFt  | Crate | Unit        | Crate    |
|                                |              |       |       |      |       |       |       |             |          |
| 24" x 24"                      | .87" (2.2cm) | 160   | 4     | -    | -     | 0.26  | 40    | 46.28       | 1,851    |
| 24" x 36"                      | .87" (2.2cm) | 180   | 6     | -    | -     | 0.17  | 30    | 69.40       | 2,082    |
| Random Pack                    |              | 174   | 2-6   | -    | -     |       | 48    | 22.4 - 71.6 | 2,265    |
| 12" x 24"                      | .87" (2.2cm) | 22.6  | 2     | -    | -     | 0.52  | 12    | -           | -        |
| 18" x 24"                      | .87" (2.2cm) | 34.7  | 3     | -    | -     | 0.34  | 12    | -           | -        |
| 24" x 24"                      | .87" (2.2cm) | 46.5  | 4     | -    | -     | 0.26  | 12    | -           | -        |
| 24" x 36"                      | .87" (2.2cm) | 70.2  | 6     | -    | -     | 0.17  | 12    | -           | -        |
| 12: x 36" Coping (Winter Mist) | 2" (5cm)     | -     | -     | 3    | 90    | -     | 30    | 80.83       | 2,425    |
| 12" x 48" Coping               | 2" (5cm)     | -     | -     | 4    | 80    | -     | 20    | 105.8       | 2,116    |
| 12" x 48" Fullnose Coping      | 2" (5cm)     | -     | -     | 4    | 80    | -     | 20    | 105.8       | 2,116    |
| Pillar Cap - 24" x 24"         | 2" (5.1cm)   | -     | -     | -    | 14    | -     | -     | 136.69      | 1,913.66 |