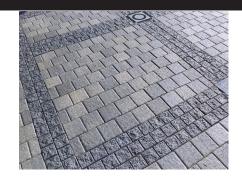

### BEACON HILL™ CLASSIC

Important: Textured surfaces require a buffer between the plate compactor and the paver surface to prevent scuffing.

SIERRA

CLASSIC

**GRANITE** 

RIVER

 $21^{1}/_{4}$ " x  $14^{1}/_{8}$ " x  $2^{3}/_{8}$ " 54cm x 36cm x 6cm

14<sup>1</sup>/<sub>8</sub>" x 14<sup>1</sup>/<sub>8</sub>" x 2<sup>3</sup>/<sub>8</sub>" 36cm x 36cm x 6cm

SMALL RECTANGLE  $7^{1}/_{16}$ " x  $14^{1}/_{8}$ " x  $2^{3}/_{8}$ " 18cm x 36cm x 6cm

|                   | Unit      |        | SqF   | t Per   |       | Per B  | undle    | Sol  | ldier LnFt | Per    | Sa   | ilor LnFt | per    |      | Units Per |        |       | Lbs Per |        |
|-------------------|-----------|--------|-------|---------|-------|--------|----------|------|------------|--------|------|-----------|--------|------|-----------|--------|-------|---------|--------|
| Stones & Bundling | Thickness | Bundle | Layer | Section | Stone | Layers | Sections | SqFt | Section    | Bundle | SqFt | Section   | Bundle | SqFt | Section   | Bundle | Layer | Section | Bundle |
|                   |           |        |       |         |       |        |          |      |            |        |      |           |        |      |           |        |       |         |        |
| Random Bundle     |           | 93.62  | -     | -       | -     | 9      | -        | -    | -          | -      | -    | -         | -      | -    | -         | 72     | 281   | -       | 2,530  |
| Large Rectangle   | 2%" (6cm) | -      | -     | -       | -     | -      | -        | -    | -          | -      | -    | -         | -      | -    | -         | 18     | -     | -       | -      |
| Small Rectangle   | 2%" (6cm) | -      | -     | -       | -     | -      | -        | -    | -          | -      | -    | -         | -      | -    | -         | 27     | -     | -       | -      |
| Square            | 2%" (6cm) | -      | -     | -       | -     | -      | -        | -    | -          | -      | -    | -         | -      | -    | -         | 27     | -     | -       | -      |