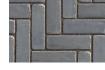

### BRUSSELS BLOCK®

COFFEE CREEK

LIMESTONE

SANDSTONE

SIERRA

XL STONE 81/4" x 133/4" x 23/4" 20.8cm x 34.8cm x 7cm

STANDARD STONE 61/8" x 81/4" x 23/4" 17.3cm x 20.8cm x 7cm

HALF STONE 4½" x 6½" x 2¾" 10.4cm x 17.3cm x 7cm