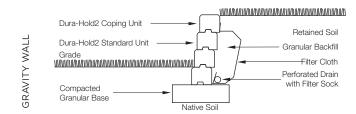

940    |

#### Notes: ALL DURAHOLD2 IS SPECIAL ORDER ONLY

\*Closed-end Coping units are available and are closed on both ends so that they may be used as lefts or rights. Tie-back units are reinforced with steel. Refer to terms and conditions for placement rates. All measurements are nominal.

For DuraHold\*and DuraHold2, Unilock, through Risi Stone\* Systems International, can provide preliminary site engineering for most commercial projects. Soils information, site drawings, and loading requirements are some of the information details required in order to provide this preliminary site engineering. Contact your local Unilock representative for details. Retaining wall engineering software is also available free of charge at www.unilock.com.

GEOGRID REINFORCED

Internal Use Only. DH2 ON



Cross sections are examples, and must not be used for construction.



Cross sections are examples, and must not be used for construction.

### ESTATE WALL®





New Granite color is available in 6" wall and 6" corner

RIVER

SIERRA

GRANITE
NEW FOR 2019



LARGE WEDGE 14.75" x 6" x 9" 37.5cm x 15cm x 22.8cm



MEDIUM WEDGE 12" x 6" x 9" 30cm x 15cm x 22.8cm



SMALL WEDGE 9" x 6" x 9" 22.8cm x 15cm x 22.8cm



sold separately

LARGE WEDGE 14.75" x 3" x 9" 37.5cm x 7.5cm x 22.8cm



MEDIUM WEDGE 12" x 3" x 9" 30cm x 7.5cm x 22.8cm



SMALL WEDGE 9" x 3" x 9" 22.8cm x 7.5cm x 22.8cm







3" CORNER 12.5" x 3" x 9" 31.7cm x 7.5cm x 22.8cm



LEDGESTONE COPING 24" x 12" x 3" 30.5cm x 61cm X 7.5cm



UNIVERSAL BASE UNIT 19" x 14" x 2" 48.2cm x 35.5cm x 5.5cm

We recommend Unilock's Ledgesto