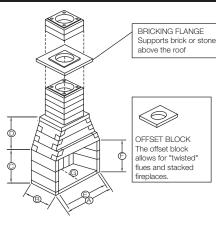

110



## FIRE ROCK FIREPLACE

## PRE-ENGINEERED MASONRY FIREPLACE AND CHIMNEY SYSTEM

The Fire Rock Masonry Fireplace and Chimney System is a pre-engineered refractory components kit system. Fire Rock products represent the latest technology in safe, high-performance, all-masonry fireplaces and chimneys. In recent years, many architects and landscape firms have utilized Fire Rock for outdoor rooms and patios.

| Firebox        |   | 36"    |
|----------------|---|--------|
|                |   |        |
| Overall Width  | Α | 44     |
| Overall Depth  | В | 28.5   |
| Firebox Height | С | 38     |
| Smoke Ch. Ht.  | D | 32.125 |
| Opening Width  | Ε | 38.5   |
| Opening Height | F | 32.125 |
| Firebox Depth  | G | 22.75  |
| Width at Top   |   | 26     |
| Width at Rear  |   | 27.875 |



## TOOLS AND ACCESSORIES

| ADHESIVES                                                                                   | UNIT             |
|---------------------------------------------------------------------------------------------|------------------|
| SB PaverBond Adhesive Tube (10.5 oz)                                                        | 12 per case      |
| SB PaverBond Adhesive Tube (29 oz)                                                          | 12 per case      |
| PolyBind High Strength HP Low VOC (10 oz)                                                   | 12 per case      |
| PolyBind High Strength HP Low VOC (28 oz)                                                   | 12 per case      |
| PolyBind High Strength XP Low VOC (10 oz)