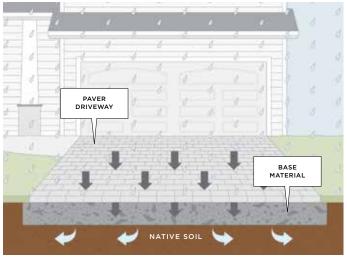

## PREVENT PUDDLING AND ICE BUILD-UP WITH PERMEABLE PAVERS

More and more homeowners are installing permeable paver driveways to help direct rainfall away from storm sewer systems and back into the natural ecosystem. Permeable pavers look very similar to traditional pavers, but are made with extra space between them so rainwater can flow through the joints. This reduces puddling on the surface, which in winter translates to less ice build-up and a reduced need to apply de-icing salts. Traditional concrete and asphalt driveways can't offer this benefit.

We take pride in offering the widest selection of permeable pavers in North America. From traditional to modern, there is a permeable paver to suit any project.

The pavers used in a permeable installation look very similar to traditional pavers, but are made with extra space between them so rainwater can flow back into the earth below, instead of running off the surface into storm sewers.

Special materials are used in the permeable base and joints to encourage water to flow through. Visit Unilock.com to see our full line of permeable pavers.