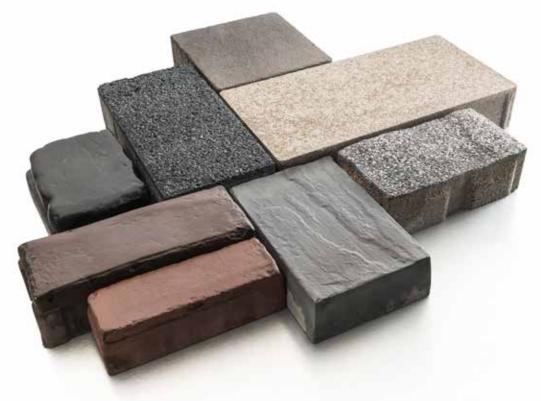

# BE INSPIRED MORE STYLES, COLORS AND PATTERNS

Unleash your imagination as you consider all the many Unilock' styles, colors and patterns. Unlike other driveway materials that require you to choose one style in a single color, the segmental nature of Unilock pavers means that you can easily combine complementary colors, shapes and styles to create a customized driveway.