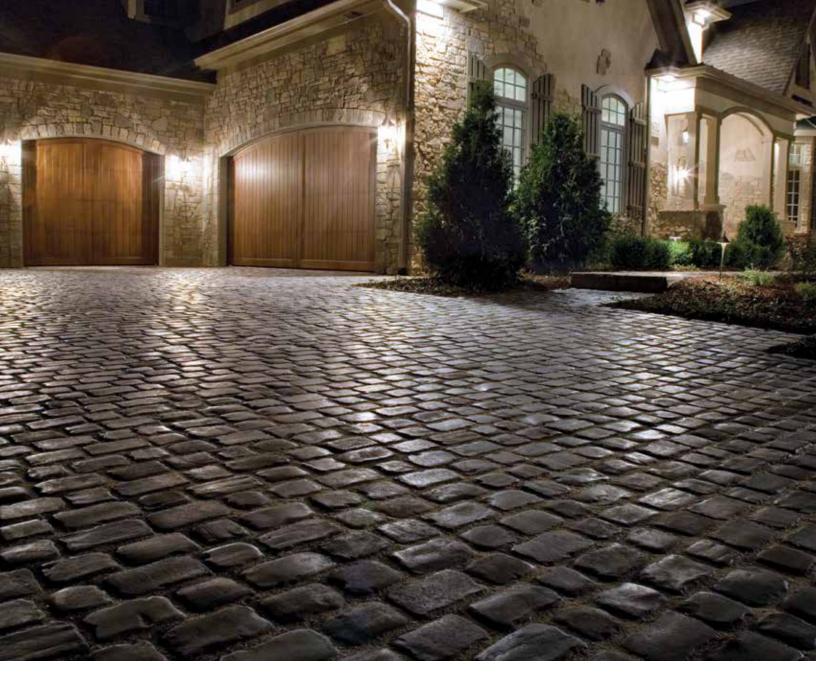

## WHICH DRIVEWAY SURFACE IS RIGHT FOR YOU?

Pavers are definitely the best choice for your driveway when you consider all the other paving surface alternatives out there.

Let us help you increase the curb appeal and value of your home with a beautiful, long-lasting Unilock\* driveway.

## **BE ASSURED** LONG-LASTING **PERFORMANCE** Unilock offers all the benefits of superior paver technology, but with enhancements that make it the premier choice of homeowners who expect exceptional performance. NO SPALLING Up to four times the strength of poured-in-place concrete NO WEEDS Thanks to new, more rigid jointing compounds NO SETTLING OR CRACKING Pavers are designed to 'flex' with seasonal freeze thaw cycles TRIBECA COBBLE