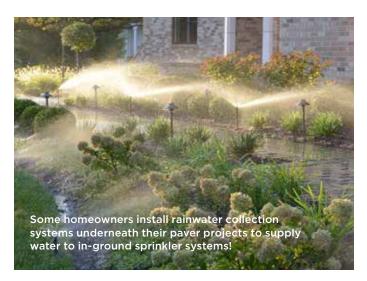

## PREVENT PUDDLING AND ICE BUILD-UP WITH PERMEABLE PAVERS

More and more homeowners are installing permeable paver driveways to help direct rainfall away from storm sewer systems and back into the natural ecosystem. Permeable pavers look very similar to traditional pavers, but are made with extra space between them so rainwater can flow through the joints. This reduces puddling on the surface, which in winter translates to less ice build-up and a reduced need to apply de-icing salts. Traditional concrete and asphalt driveways can't offer this benefit.

We take pride in offering the widest selection of permeable pavers in North America. From traditional to modern, there is a permeable paver to suit any project.

The pavers used in a permeable installation look very similar to traditional pavers, but are made with extra space between them so rainwater can flow back into the earth below, instead of running off the surface into storm sewers.