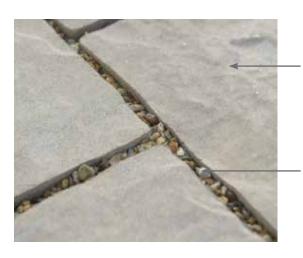

## PREVENT PUDDLING AND ICE BUILD-UP WITH PERMEABLE PAVERS

More and more homeowners are installing permeable paver driveways to help direct rainfall away from storm sewer systems and back into the natural ecosystem. Permeable pavers look very similar to traditional pavers, but are made with extra space between them so rainwater can flow through the joints. This reduces puddling on the surface, which in winter translates to less ice build-up and a reduced need to apply de-icing salts. Traditional concrete and asphalt driveways can't offer this benefit.

We take pride in offering the widest selection of permeable pavers in North America. From traditional to modern, there is a permeable paver to suit any project.

The pavers used in a permeable installation look very similar to traditional pavers, but are made with extra space between them so rainwater can flow back into the earth below, instead of running off the surface into storm sewers.

Special materials are used in the permeable base and joints to encourage water to flow through. Visit Unilock.com to see our full line of permeable pavers.