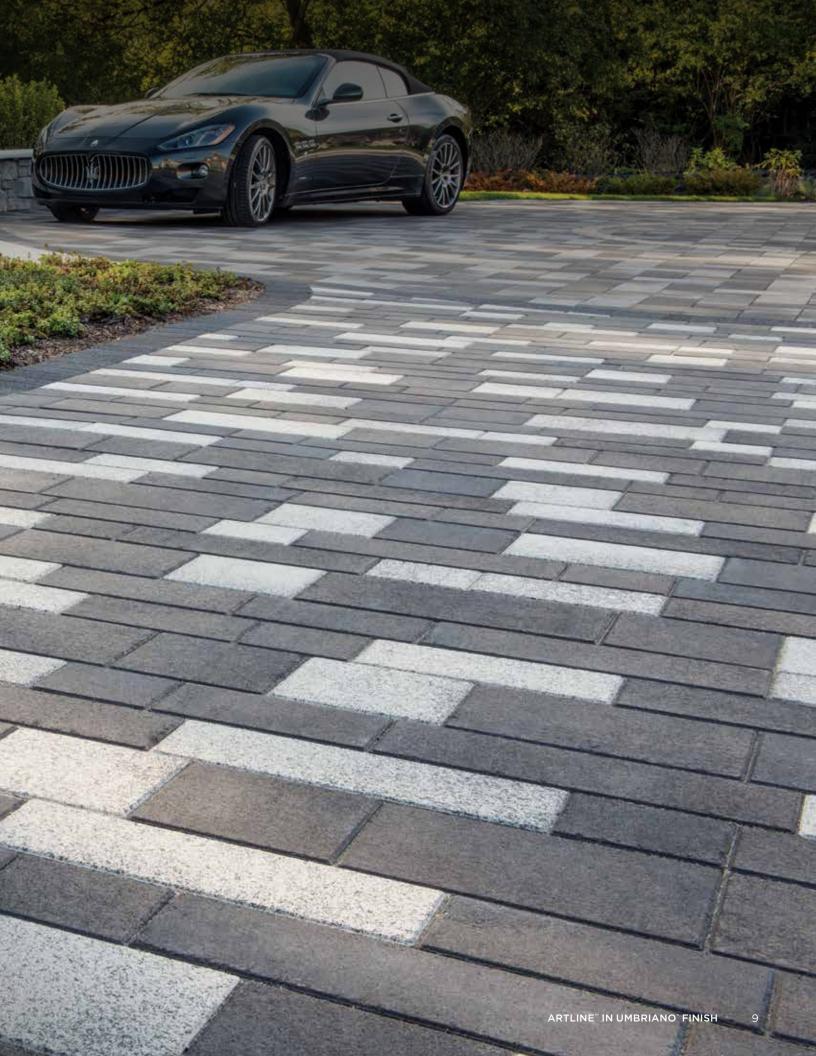

# BE INSPIRED MORE STYLES, COLORS AND PATTERNS

Unleash your imagination as you consider all the many Unilock' styles, colors and patterns. Unlike other driveway materials that require you to choose one style in a single color, the segmental nature of Unilock pavers means that you can easily combine complementary colors, shapes and styles to create a customized driveway.

LET OUR MOST POPULAR STYLES IGNITE YOUR CREATIVITY