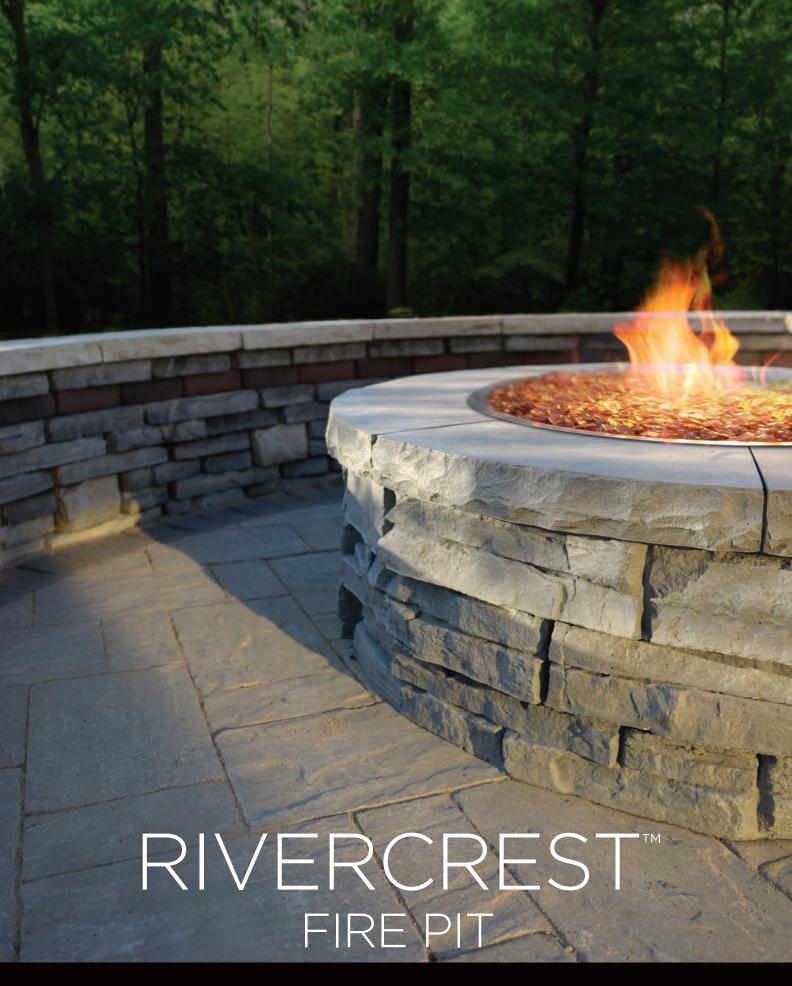

## RIVERCREST® FIRE PIT

Stacked flagstone has been used for centuries for small garden walls and pillars. With the award winning Rivercrest® Wall, you get the character and flexibility of natural stone combined with the durability and affordability of concrete. Now available in a Fire Pit!

## PRODUCT SPECIFICATIONS

| Stones & Bundling        | Stones<br>per Course | Stones<br>per Pallet | Diameter<br>Outside of Stone | Diameter<br>Inside of Stone | Diameter<br>Pit Insert | Lbs / Pallet | Kits / Bundle |
|--------------------------|----------------------|----------------------|------------------------------|-----------------------------|------------------------|--------------|---------------|
| Georgetown Manufacturing |                      |                      |                              |                             |                        |              |               |
| Rivercrest® Fire Pit     | 4                    | 12                   | 54"                          | 36"                         | -                      | 125          | 1             |