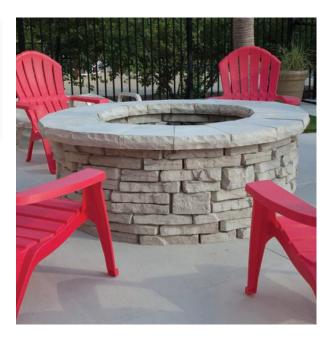

## RIVERCREST® FIRE PIT

Stacked flagstone has been used for centuries for small garden walls and pillars. With the award winning Rivercrest® Wall, you get the character and flexibility of natural stone combined with the durability and affordability of concrete. Now available in a Fire Pit!