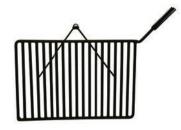

## **COLORS**

BUFF

COASTAL SLATE

FIRE PIT GRILL
Firepit grill is included and fits securely into the firepit.