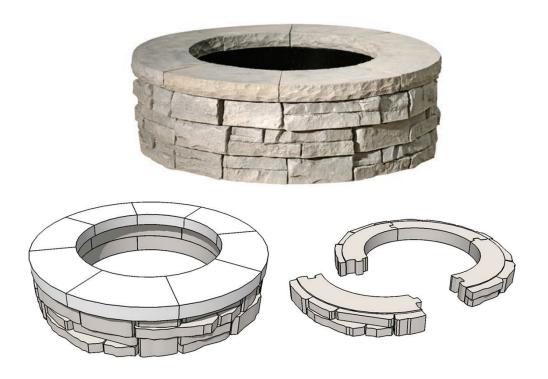

## RIVERCREST® FIRE PIT

Stacked flagstone has been used for centuries for small garden walls and pillars. With the award winning Rivercrest® Wall, you get the character and flexibility of natural stone combined with the durability and affordability of concrete. Now available in a Fire Pit!

## PRODUCT SPECIFICATIONS

| Stones & Bundling        | Stones<br>per Course | Stones<br>per Pallet | Diameter<br>Outside of Stone | Diameter<br>Inside of Stone | Diameter<br>Pit Insert | Lbs / Pallet | Kits / Bundle |
|--------------------------|----------------------|----------------------|------------------------------|-----------------------------|------------------------|--------------|---------------|
| Georgetown Manufacturing |                      |                      |                              |                             |                        |              |               |
| Rivercrest® Fire Pit     | 4                    | 12                   | 54"                          | 36"                         | -                      | 125          | 1             |